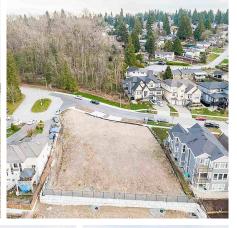

## 11375 Royal Crescent, Surrey

\$1,300,000

Ready to build!! 8,313 SqFt. 3 storey, walk-out basement RF View Lot in Royal Heights. One of a kind location with Breathtaking Mountain, River and North-west facing City Views. Necking onto Royal Heights Park, less than 5 min Royal Heights Elem, LA Matheson Secondary, and Khalsa School. Enjoy a trip to Tannery Park or Brownville Beach and get ready for the NEW North Surrey Sports & Ice Complex. Only 8 min to Surrey City Centre and Quick Access to both Bridges and Skytrain!

## **KEY INFORMATION**

MLS® R2554360

Land Only

Royal Heights

o Bedrooms

o Bathrooms

o SF

8,313 SF Lot

## **FEATURES**

Views: River, Mountains & City

Listed By: Century 21 Coastal Realty Ltd.