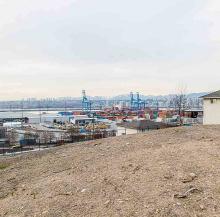

## 11375 Royal Crescent, Surrey

\$1,300,000

Ready to build!! 8,313 SqFt. 3 storey, walk-out basement RF View Lot in Royal Heights. One of a kind location with Breathtaking Mountain, River and North-west facing City Views. Necking onto Royal Heights Park, less than 5 min Royal Heights Elem, LA Matheson Secondary, and Khalsa School. Enjoy a trip to Tannery Park or Brownville Beach and get ready for the NEW North Surrey Sports & Ice Complex. Only 8 min to Surrey City Centre and Quick Access to both Bridges and Skytrain!

## **FEATURES**

Views: River, Mountains & City

Listed By: Century 21 Coastal Realty Ltd.