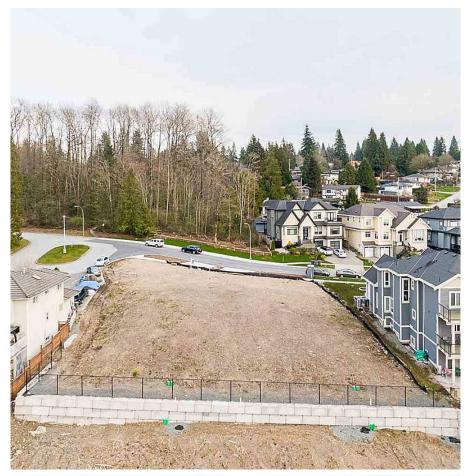

## 11375 Royal Crescent, Surrey

\$1,300,000

Ready to build!! 8,313 SqFt. 3 storey, walk-out basement RF View Lot in Royal Heights. One of a kind location with Breathtaking Mountain, River and North-west facing City Views. Necking onto Royal Heights Park, less than 5 min Royal Heights Elem, LA Matheson Secondary, and Khalsa School. Enjoy a trip to Tannery Park or Brownville Beach and get ready for the NEW North Surrey Sports & Ice Complex. Only 8 min to Surrey City Centre and Quick Access to both Bridges and Skytrain!

## **KEY INFORMATION**

MLS® R2554360

Land Only

Royal Heights

o Bedrooms

o Bathrooms

o SF

8,313 SF Lot

## **FEATURES**

Views: River, Mountains & City

Listed By: Century 21 Coastal Realty Ltd.