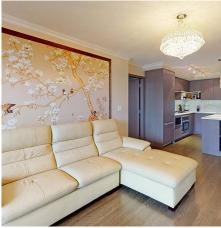

## 1029 8988 Patterson Road, Richmond

\$948,000

Rare south facing 2 bedrooms, 3 bath unit at "Concord Garden Park Estate" by Concord Pacific. Bright and open concept floor plan with zero wasted space. This over 1000 sqft unit features hardwood floors throughout, custom crown moldings, floor to ceiling windows, fully equipped kitchen with stainless appliances and large island, granite countertops, central A/C. This unit overlooks a 70,000 sq ft garden and city view. 1 parking+ 1 storage locker (Seller paid approx \$5000). The Diamond clubhouse offers over 18,000 sqft of resort-style amenities, including gym, indoor pool, sauna, steam room & hot tub, badminton/ basketball court, bowling alley, movie/ karaoke room, and much more. Extremely convenient location, Yaohan Center, Aberdeen Center and SkyTrain, everything just steps away.