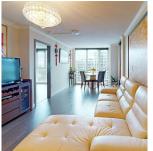

## 1029 8988 Patterson Road, Richmond

\$948,000

Rare south facing 2 bedrooms, 3 bath unit at "Concord Garden Park Estate" by Concord Pacific. Bright and open concept floor plan with zero wasted space. This over 1000 sqft unit features hardwood floors throughout, custom crown moldings, floor to ceiling windows, fully equipped kitchen with stainless appliances and large island, granite countertops, central A/C. This unit overlooks a 70,000 sq ft garden and city view. 1 parking+ 1 storage locker (Seller paid approx \$5000). The Diamond clubhouse offers over 18,000 sqft of resort-style amenities, including gym, indoor pool, sauna, steam room & hot tub, badminton/ basketball court, bowling alley, movie/ karaoke room, and much more. Extremely convenient location, Yaohan Center, Aberdeen Center and SkyTrain, everything just steps away.