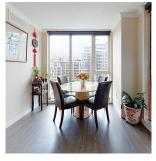

## 1029 8988 Patterson Road, Richmond

\$948,000

Rare south facing 2 bedrooms, 3 bath unit at "Concord Garden Park Estate" by Concord Pacific. Bright and open concept floor plan with zero wasted space. This over 1000 sqft unit features hardwood floors throughout, custom crown moldings, floor to ceiling windows, fully equipped kitchen with stainless appliances and large island, granite countertops, central A/C. This unit overlooks a 70,000 sq ft garden and city view. 1 parking+ 1 storage locker (Seller paid approx \$5000). The Diamond clubhouse offers over 18,000 sqft of resort-style amenities, including gym, indoor pool, sauna, steam room & hot tub, badminton/ basketball court, bowling alley, movie/ karaoke room, and much more. Extremely convenient location, Yaohan Center, Aberdeen Center and SkyTrain, everything just steps away.