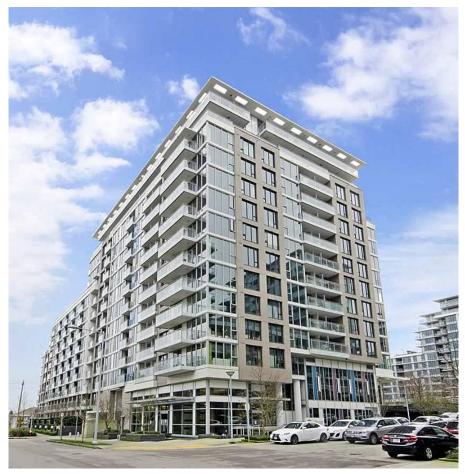

## 1029 8988 Patterson Road, Richmond

\$948,000

Rare south facing 2 bedrooms, 3 bath unit at "Concord Garden Park Estate" by Concord Pacific. Bright and open concept floor plan with zero wasted space. This over 1000 sqft unit features hardwood floors throughout, custom crown moldings, floor to ceiling windows, fully equipped kitchen with stainless appliances and large island, granite countertops, central A/C. This unit overlooks a 70,000 sq ft garden and city view. 1 parking+ 1 storage locker (Seller paid approx \$5000). The Diamond clubhouse offers over 18,000 sqft of resort-style amenities, including gym, indoor pool, sauna, steam room & hot tub, badminton/ basketball court, bowling alley, movie/ karaoke room, and much more. Extremely convenient location, Yaohan Center, Aberdeen Center and SkyTrain, everything just steps away.