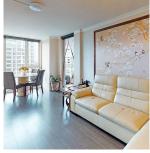

## 1029 8988 Patterson Road, Richmond

\$948,000

Rare south facing 2 bedrooms, 3 bath unit at "Concord Garden Park Estate" by Concord Pacific. Bright and open concept floor plan with zero wasted space. This over 1000 sqft unit features hardwood floors throughout, custom crown moldings, floor to ceiling windows, fully equipped kitchen with stainless appliances and large island, granite countertops, central A/C. This unit overlooks a 70,000 sq ft garden and city view. 1 parking+ 1 storage locker (Seller paid approx \$5000). The Diamond clubhouse offers over 18,000 sqft of resort-style amenities, including gym, indoor pool, sauna, steam room & hot tub, badminton/ basketball court, bowling alley, movie/ karaoke room, and much more. Extremely convenient location, Yaohan Center, Aberdeen Center and SkyTrain, everything just steps away.