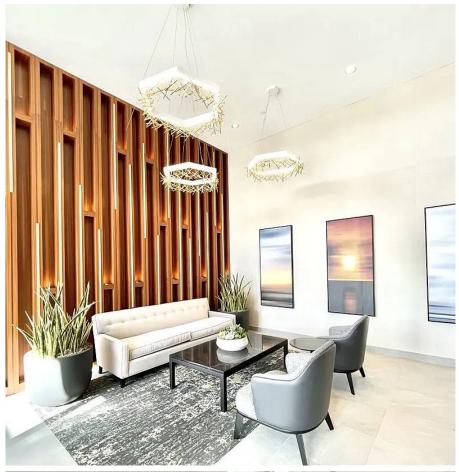

## 807 3200 Corvette Way, Richmond

\$994,000

"ViewStar" by Yuanheng Holdings Ltd., Richmond's most Iconic Gateway Waterfront Community is designed by renowned W.T. Leung Architects & Bob's Your Uncle Design Ltd!! Features with total of 8 acres of land area and 1.3 million square feet total development floor area. The "ViewStar" consists of 12 buildings with up to 941 residential units and 1 office tower with a total of 200,000 square feet of commercial space. A brand new 35,000 sq. ft. City Community Centre, a world of terraced rooftop gardens, a private elevated central park, an indoor pool, and over 130,000 sq. ft. of additional exclusive amenities!!! Extra high 8'8" ceiling, Quality Kitchen w/ Miele appliance package! Across from new "Capstan" Skytrain station, surrounded by restaurants, shops and services! READY TO MOVE IN!!