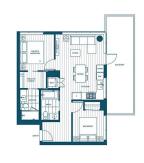

## **KEY INFORMATION**

MLS® R2557622

Residential Attached

Brentwood Park

2 Bedrooms

2 Bathrooms

764 SF

\$445.18 Maintenance Fees