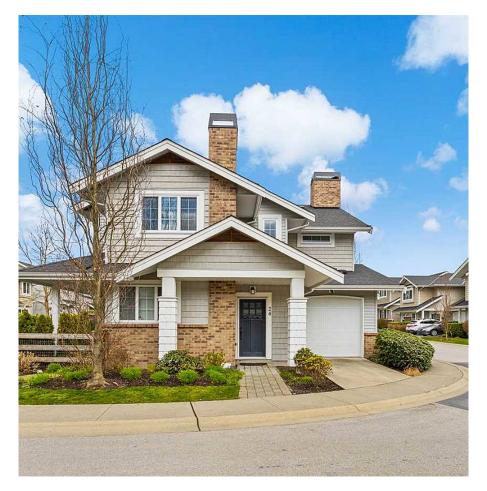

## 24 12161 237 Street, Maple Ridge

\$599,000

This stunning townhouse looks and feels like a single family home. 2 story corner unit at Village Green with a fully fenced west facing yard. Access your large fenced yard with custom paving stone patio and bbq gas hookup. This open floor plan features a gourmet light coloured kitchen with quartz countertops, stainless steel appliances and powder room on the main. 3 spacious bedrooms upstairs including a spacious master bedroom w/ ensuite and walk in closet. Move in ready!