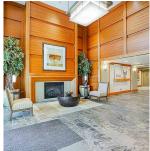

## 901 3315 Cypress Place, West Vancouver

\$2,098,000

ocean, city and Lions Gate Bridge at the Stonecliff. This immaculate SE corner suite features open floor plan with approximately 2,000 sq ft of living space, 2 bedrooms plus den and family room, 2 and a half baths fantastic kitchen fitted with stainless steel appliance, gas fireplace, air conditioning and hardwood flooring. his suite comes with secure private parking in a 2 car garage and fantastic recreational facilities which includes clubhouse with lounge, kitchen, exercise room, hot tub and 2 guest suites. **KEY INFORMATION** MLS® R2559344