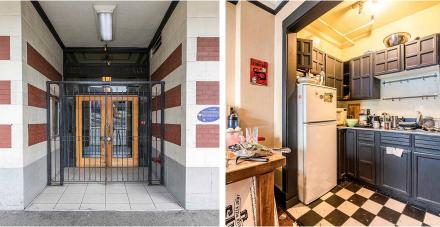

## 405 175 E Broadway, Vancouver

\$686,000

South Facing Corner Unit. Two bedroom New York Style apartment in a Heritage Building. Located at Main & Broadway across the street from the future Sky Train. Lots of character ,Vintage Radiators, wood floors, very spacious. Maintenance fee includes heat, electricity, gas, hot water, management & property taxes. Maintenance fee is \$1332.41 (\$853.79 Maintenance fee, Mortgage \$478.62). Purchasing 2.37% (Approximately) of the Building. All measurements & figures are approximate & are to be verified by the Buyer.