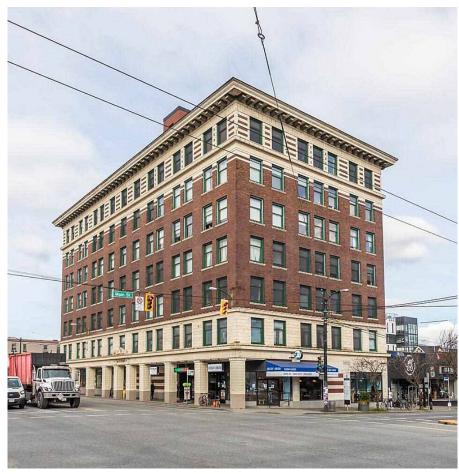

## 405 175 E Broadway, Vancouver

\$686,000

South Facing Corner Unit. Two bedroom New York Style apartment in a Heritage Building. Located at Main & Broadway across the street from the future Sky Train. Lots of character ,Vintage Radiators, wood floors, very spacious. Maintenance fee includes heat, electricity, gas, hot water, management & property taxes. Maintenance fee is \$1332.41 (\$853.79 Maintenance fee, Mortgage \$478.62). Purchasing 2.37% (Approximately) of the Building. All measurements & figures are approximate & are to be verified by the Buyer.

## **KEY INFORMATION**

MLS® R2559841
Residential Attached

Mount Pleasant

2 Bedrooms

1 Bathroom

1,037 SF

\$1,332.41 Maintenance Fees

## **FEATURES**

Year Built: 1912

Listed By: RE/MAX Select Properties