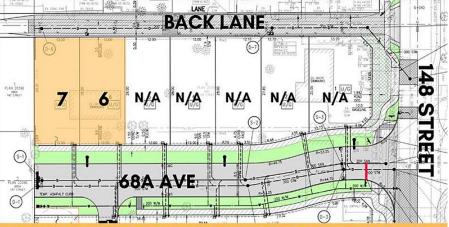

## **6851 148 Street, Surrey**

\$1,025,000

**BUILD TO SUITE -APPROX. 3700 SF PLUS GARAGE** 

FULLY SERVICED RF-13 LOTS APPROX. 3600+ SF (40X92)

**COMING IN FALL...CALL FOR DETAILS** 

OPPORTUNITY TO OWN SINGLE FAMILY LOTS IN EAST NEWTON! Lot 6 & 7 side by side are available. Located in a residential area on a quiet street with back lane access, Sizes for both lots are approx. 3600+ SQ Ft. can accommodate 2 storey with in ground basement house approx. 3700 + Garage. Close to elementary and high schools. Good transit access less than 5 minutes walk away, Newton Bus Stand, shopping, recreation facilities, seniors centre, library, medical clinics, Costco, pubs, and an array of restaurants are all close by. Please do NOT walk on the property without Listing Agent. Call For Details!!