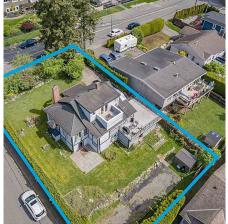

## 1180 Maple Street, White Rock

\$1,788,000

Ocean & Mt. Baker VIEW!! - Prime Location property in White Rock, situated on a spacious south facing 9,432 SF. rectangular-corner lot w/back lane access, surrounded by multi-million-dollar homes. Fully serviced, close to the park, transit, schools, shopping and short walks to the White Rock beach. The existing solid old-timer home has been well maintained by homeowners, features: 2-storey w/bstm, 2,588 SF, 3 bdrm & 3 bthrm, a large sundeck is great for parties, entertaining, RV parking and currently rented on a month-by-month basis for \$2,800. There are lots of years left in this home to live in & build later or rent out while obtaining building permits. Land value only.

## **KEY INFORMATION**

MLS® R2560150

Residential Detached

White Rock

3 Bedrooms

3 Bathrooms

2,588 SF

9,432 SF Lot