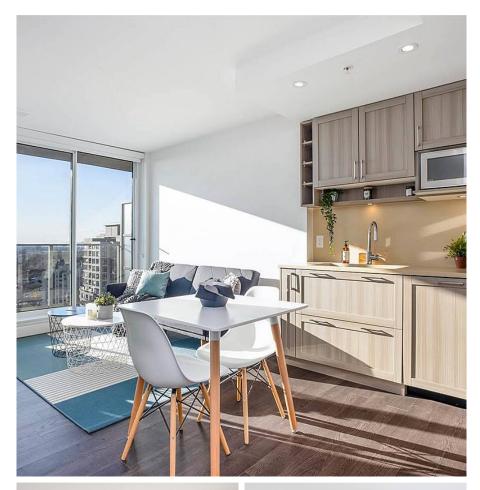

Easily the most desirable condo ownership opportunity in Metro Vancouver! Come see this One Bed & Den at Wall Centre Central Park. Bright and modern corner unit with North West exposure and expansive city views. Features wide plank flooring throughout, quartz countertop, stainless steel appliances (gas range), in-suite laundry, plus parking that is equipped for an EV charger. Unbeatable location at the cusp of Vancouver/Burnaby and surrounded by shopping, entertainment, dining, skytrain transit, and HWY 1 access. Amenities: fitness centre, meeting rooms, and roof top garden. Plenty of 2-5-10 home warranty left. Perfect for end-users and investors. Hosting showings by appointment only 2-4pm on April 10th & 11th.