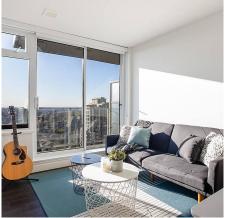

Easily the most desirable condo ownership opportunity in Metro Vancouver! Come see this One Bed & Den at Wall Centre Central Park. Bright and modern corner unit with North West exposure and expansive city views. Features wide plank flooring throughout, quartz countertop, stainless steel appliances (gas range), in-suite laundry, plus parking that is equipped for an EV charger. Unbeatable location at the cusp of Vancouver/Burnaby and surrounded by shopping, entertainment, dining, skytrain transit, and HWY 1 access. Amenities: fitness centre, meeting rooms, and roof top garden. Plenty of 2-5-10 home warranty left. Perfect for end-users and investors. Hosting showings by appointment only 2-4pm on April 10th & 11th.