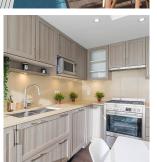

Easily the most desirable condo ownership opportunity in Metro Vancouver! Come see this One Bed & Den at Wall Centre Central Park. Bright and modern corner unit with North West exposure and expansive city views. Features wide plank flooring throughout, quartz countertop, stainless steel appliances (gas range), in-suite laundry, plus parking that is equipped for an EV charger. Unbeatable location at the cusp of Vancouver/Burnaby and surrounded by shopping, entertainment, dining, skytrain transit, and HWY 1 access. Amenities: fitness centre, meeting rooms, and roof top garden. Plenty of 2-5-10 home warranty left. Perfect for end-users and investors. Hosting showings by appointment only 2-4pm on April 10th & 11th.