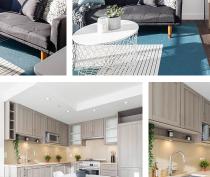

Easily the most desirable condo ownership opportunity in Metro Vancouver! Come see this One Bed & Den at Wall Centre Central Park. Bright and modern corner unit with North West exposure and expansive city views. Features wide plank flooring throughout, quartz countertop, stainless steel appliances (gas range), in-suite laundry, plus parking that is equipped for an EV charger. Unbeatable location at the cusp of Vancouver/Burnaby and surrounded by shopping, entertainment, dining, skytrain transit, and HWY 1 access. Amenities: fitness centre, meeting rooms, and roof top garden. Plenty of 2-5-10 home warranty left. Perfect for end-users and investors. Hosting showings by appointment only 2-4pm on April 10th & 11th.