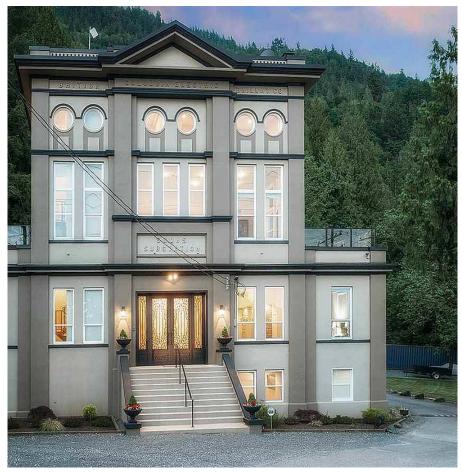

## 39623 Old Yale Road, Abbotsford

\$3,495,000

Formerly a electric train power station, this luxurious 11,465 square foot property was constructed over 100yrs ago built of concrete, steel and brick by BC Electric Corp. (Now BC Hydro) This home underwent an extensive multiyear restoration that now offers superb modern amenities including a theater room, wine cellar, elevator, high speed technology and multiple luxurious living areas. Nestled on 2.35 acres of lush landscaping. Adjacent to a gorgeous 30-acre greenbelt attached to the south of the property, with forest/mountain clean air/water and a beautiful stream flowing year round. The main living area of the home is approximately 6000 square feet (plus garage area). There are 3+ self contained suites provided \$14,000 mnth income. The 1600sf theatre room is an + revenue source.