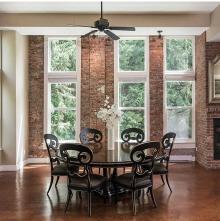

## 39623 Old Yale Road, Abbotsford

\$3,495,000

Formerly a electric train power station, this luxurious 11,465 square foot property was constructed over 100yrs ago built of concrete, steel and brick by BC Electric Corp. (Now BC Hydro) This home underwent an extensive multiyear restoration that now offers superb modern amenities including a theater room, wine cellar, elevator, high speed technology and multiple luxurious living areas. Nestled on 2.35 acres of lush landscaping. Adjacent to a gorgeous 30-acre greenbelt attached to the south of the property, with forest/mountain clean air/water and a beautiful stream flowing year round. The main living area of the home is approximately 6000 square feet (plus garage area). There are 3+ self contained suites provided \$14,000 mnth income. The 1600sf theatre room is an + revenue source.