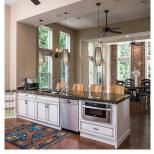

## 39623 Old Yale Road, Abbotsford

\$3,495,000

Formerly a electric train power station, this luxurious 11,465 square foot property was constructed over 100yrs ago built of concrete, steel and brick by BC Electric Corp. (Now BC Hydro) This home underwent an extensive multiyear restoration that now offers superb modern amenities including a theater room, wine cellar, elevator, high speed technology and multiple luxurious living areas. Nestled on 2.35 acres of lush landscaping. Adjacent to a gorgeous 30-acre greenbelt attached to the south of the property, with forest/mountain clean air/water and a beautiful stream flowing year round. The main living area of the home is approximately 6000 square feet (plus garage area). There are 3+ self contained suites provided \$14,000 mnth income. The 1600sf theatre room is an + revenue source.