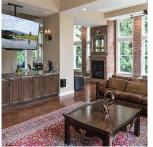

## 39623 Old Yale Road, Abbotsford

\$3,495,000

Formerly a electric train power station, this luxurious 11,465 square foot property was constructed over 100yrs ago built of concrete, steel and brick by BC Electric Corp. (Now BC Hydro) This home underwent an extensive multiyear restoration that now offers superb modern amenities including a theater room, wine cellar, elevator, high speed technology and multiple luxurious living areas. Nestled on 2.35 acres of lush landscaping. Adjacent to a gorgeous 30-acre greenbelt attached to the south of the property, with forest/mountain clean air/water and a beautiful stream flowing year round. The main living area of the home is approximately 6000 square feet (plus garage area). There are 3+ self contained suites provided \$14,000 mnth income. The 1600sf theatre room is an + revenue source.