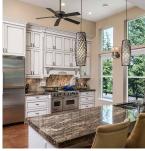

## 39623 Old Yale Road, Abbotsford

\$3,495,000

Formerly a electric train power station, this luxurious 11,465 square foot property was constructed over 100yrs ago built of concrete, steel and brick by BC Electric Corp. (Now BC Hydro) This home underwent an extensive multiyear restoration that now offers superb modern amenities including a theater room, wine cellar, elevator, high speed technology and multiple luxurious living areas. Nestled on 2.35 acres of lush landscaping. Adjacent to a gorgeous 30-acre greenbelt attached to the south of the property, with forest/mountain clean air/water and a beautiful stream flowing year round. The main living area of the home is approximately 6000 square feet (plus garage area). There are 3+ self contained suites provided \$14,000 mnth income. The 1600sf theatre room is an + revenue source.