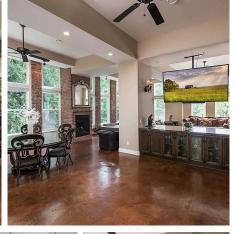

## 39623 Old Yale Road, Abbotsford

\$3,495,000

Formerly a electric train power station, this luxurious 11,465 square foot property was constructed over 100yrs ago built of concrete, steel and brick by BC Electric Corp. (Now BC Hydro) This home underwent an extensive multiyear restoration that now offers superb modern amenities including a theater room, wine cellar, elevator, high speed technology and multiple luxurious living areas. Nestled on 2.35 acres of lush landscaping. Adjacent to a gorgeous 30-acre greenbelt attached to the south of the property, with forest/mountain clean air/water and a beautiful stream flowing year round. The main living area of the home is approximately 6000 square feet (plus garage area). There are 3+ self contained suites provided \$14,000 mnth income. The 1600sf theatre room is an + revenue source.