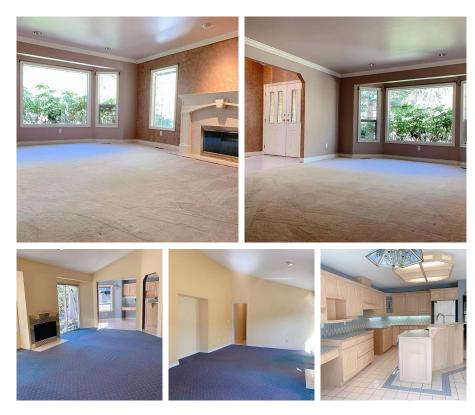

## 14236 32 Avenue, Surrey

\$1,798,000

Desirable Elgin Park! Located on the quiet end of 32nd Avenue in a high end area of 1/2 acre homes & luxury properties. 3 bedroom rancher with a great floor plan, vaulted ceilings in the family room w/wood fireplace & gas fireplace in the living room. Kitchen overlooks the fantastic private backyard with swimming pool, gazebo and a South facing backyard. This home has been lovingly cared for by the original owners, great home to renovate or build new. Easy access to King George Blvd & Hwy 99 and close to all. Still available

## **KEY INFORMATION**

MLS® R2563985 Residential Detached Elgin Chantrell 3 Bedrooms 2 Bathrooms 2,383 SF 14,157 SF Lot

## FEATURES

Year Built: 1989 Listed By: Royal First Realty