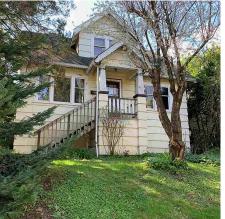

## 441 Rousseau Street, New Westminster

\$1,650,000

Investors/Developers! This is for you! Starting at the corner of Major & Rousseau and working your way towards Braid on the high side of the street is this potential land assembly totalling 6 lots and 30,648 s/f with lane access. This is one of the few small areas that will be receiving a new zoning designation for townhomes/rowhomes duplex, triplex, quadplex in the New West OCP. Designed to compliment and surround the Sapperton Green project which is sure to be the biggest local development project of our time. This soon to be bustling part of this vibrant neighbourhood is just waiting for new development. This is a fantastic opportunity to buy at a great price and hold with rent back potential if needed.

## **KEY INFORMATION**

MLS® R2564650

Residential Detached

Sapperton

5 Bedrooms

2 Bathrooms

2,013 SF

5,108 SF Lot