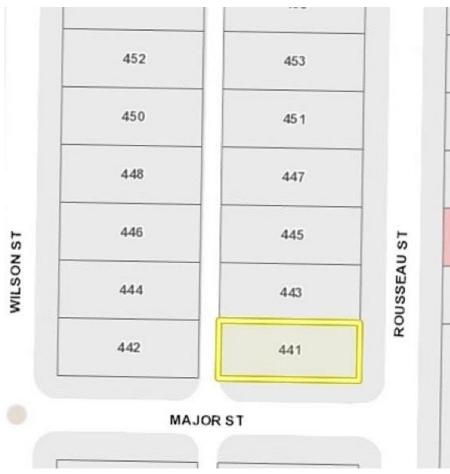

## 441 Rousseau Street, New Westminster

\$1,650,000

Investors/Developers! This is for you! Starting at the corner of Major & Rousseau and working your way towards Braid on the high side of the street is this potential land assembly totalling 6 lots and 30,648 s/f with lane access. This is one of the few small areas that will be receiving a new zoning designation for townhomes/rowhomes duplex, triplex, quadplex in the New West OCP. Designed to compliment and surround the Sapperton Green project which is sure to be the biggest local development project of our time. This soon to be bustling part of this vibrant neighbourhood is just waiting for new development. This is a fantastic opportunity to buy at a great price and hold with rent back potential if needed.