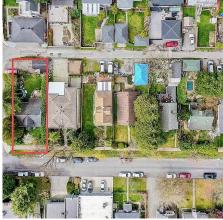

## 441 Rousseau Street, New Westminster

\$1,650,000

Investors/Developers! This is for you! Starting at the corner of Major & Rousseau and working your way towards Braid on the high side of the street is this potential land assembly totalling 6 lots and 30,648 s/f with lane access. This is one of the few small areas that will be receiving a new zoning designation for townhomes/rowhomes duplex, triplex, quadplex in the New West OCP. Designed to compliment and surround the Sapperton Green project which is sure to be the biggest local development project of our time. This soon to be bustling part of this vibrant neighbourhood is just waiting for new development. This is a fantastic opportunity to buy at a great price and hold with rent back potential if needed.