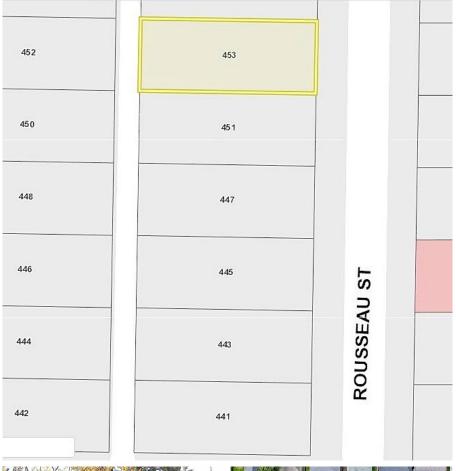

## 453 Rousseau Street, New Westminster

\$1,650,000

Investors/Developers! This is for you! Starting at the corner of Major & Rousseau and working your way towards Braid on the high side of the street is this potential land assembly totalling 6 lots and 30,648 s/f with lane access. This is one of the few small areas that will be receiving a new zoning designation for town/row homes, Du/Tri/Quadplex in the New West OCP. Designed to compliment and surround the Sapperton Green project which is sure to be the biggest local development project of our time. This soon to be bustling part of this vibrant neighbourhood is just waiting for new development. This is a fantastic opportunity to buy at a great price and hold with rent back potential if needed