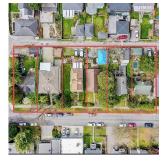

## 453 Rousseau Street, New Westminster

\$1,650,000

Investors/Developers! This is for you! Starting at the corner of Major & Rousseau and working your way towards Braid on the high side of the street is this potential land assembly totalling 6 lots and 30,648 s/f with lane access. This is one of the few small areas that will be receiving a new zoning designation for town/row homes, Du/Tri/Quadplex in the New West OCP. Designed to compliment and surround the Sapperton Green project which is sure to be the biggest local development project of our time. This soon to be bustling part of this vibrant neighbourhood is just waiting for new development. This is a fantastic opportunity to buy at a great price and hold with rent back potential if needed