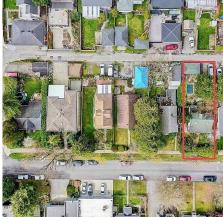

## 453 Rousseau Street, New Westminster

\$1,650,000

Investors/Developers! This is for you! Starting at the corner of Major & Rousseau and working your way towards Braid on the high side of the street is this potential land assembly totalling 6 lots and 30,648 s/f with lane access. This is one of the few small areas that will be receiving a new zoning designation for town/row homes, Du/Tri/Quadplex in the New West OCP. Designed to compliment and surround the Sapperton Green project which is sure to be the biggest local development project of our time. This soon to be bustling part of this vibrant neighbourhood is just waiting for new development. This is a fantastic opportunity to buy at a great price and hold with rent back potential if needed