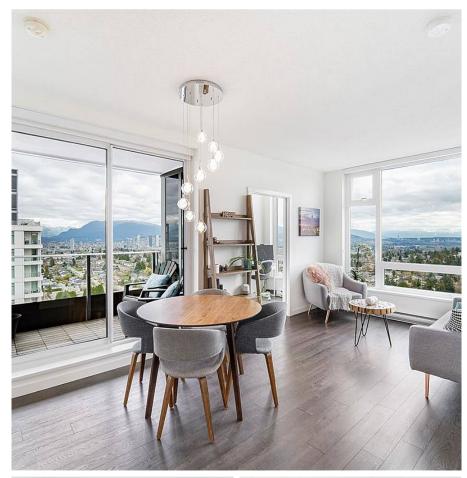

## 3004 5665 Boundary Road, Vancouver

\$799,900

VIEWS VIEWS VIEWS!! High Level 2 Bed & Den & Flex at Wall Centre Central Park -Meticulously Kept unit features: floor to ceiling windows with views of Downtown, City and Mountains, OPEN CONCEPT Floor Plan with overheight 8'6 ceilings, laminate floors, updated ensuite shower stall, shaker-style cabinetry, grohe faucets, quartz/marble counters, and stainless steel appliances with liebherr fridge/gas Range. Amenities include: 2 fitness centre, pool, meeting rooms, caretaker and lush garden space with community garden. designed to meet LEED Gold Standards by award-winning gBL Architects. Close to SKYTRAIN and Central Park. TWO side-byside EV eligible PARKING next to the elevator and OVERSIZE STORAGE LOCKER. OPEN HOUSE BY APPT - Sat Apr 17 + Sun Apr 18 2-4pm.

## **FEATURES**

Year Built: 2016

Views: AMAZING DOWNTOWN CITY & MTNS Listed By: rennie & associates realty ltd.

Calvin Kan PREC\* 604.616.8373 ckan@rennie.com rennie.com/calvinkan