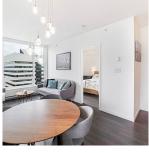

## 3004 5665 Boundary Road, Vancouver

\$799,900

VIEWS VIEWS VIEWS!! High Level 2 Bed & Den & Flex at Wall Centre Central Park -Meticulously Kept unit features: floor to ceiling windows with views of Downtown, City and Mountains, OPEN CONCEPT Floor Plan with overheight 8'6 ceilings, laminate floors, updated ensuite shower stall, shaker-style cabinetry, grohe faucets, quartz/marble counters, and stainless steel appliances with liebherr fridge/gas Range. Amenities include: 2 fitness centre, pool, meeting rooms, caretaker and lush garden space with community garden. designed to meet LEED Gold Standards by award-winning gBL Architects. Close to SKYTRAIN and Central Park. TWO side-byside EV eligible PARKING next to the elevator and OVERSIZE STORAGE LOCKER. OPEN HOUSE BY APPT - Sat Apr 17 + Sun Apr 18 2-4pm.