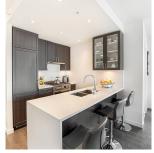

## 3004 5665 Boundary Road, Vancouver

\$799,900

VIEWS VIEWS VIEWS!! High Level 2 Bed & Den & Flex at Wall Centre Central Park -Meticulously Kept unit features: floor to ceiling windows with views of Downtown, City and Mountains, OPEN CONCEPT Floor Plan with overheight 8'6 ceilings, laminate floors, updated ensuite shower stall, shaker-style cabinetry, grohe faucets, quartz/marble counters, and stainless steel appliances with liebherr fridge/gas Range. Amenities include: 2 fitness centre, pool, meeting rooms, caretaker and lush garden space with community garden. designed to meet LEED Gold Standards by award-winning gBL Architects. Close to SKYTRAIN and Central Park. TWO side-byside EV eligible PARKING next to the elevator and OVERSIZE STORAGE LOCKER. OPEN HOUSE BY APPT - Sat Apr 17 + Sun Apr 18 2-4pm.