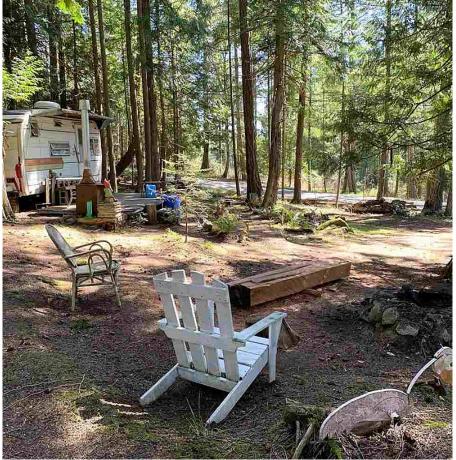

## 413 Campbell Bay Road, Mayne Island

\$199,000

A peaceful park-like setting on .99 acres. This inland property is home to an array of evergreens and natural flora, partially cleared with a distant peak of the ocean. Septic and water supply needed, hydro, cable and internet connections at the road. The land is suitable for an RV lifestyle and while camping plan your West Coast island home. Close to amenities yet removed enough so that you can enjoy your personal space and privacy. Vintage trailer, fire ring and outhouse in place!