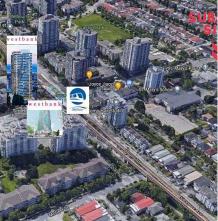

## 5319 Joyce Street, Vancouver

\$6,600,000

Two homes next to each other with lot dimensions of 33x100 and 33x93 with a combined LOT size of 6,369 SF. Joyce OCP allows for 130' height development if the corner property is also included with a density of 3.5FSR. Great buy and hold or combine with the corner for quicker redevelopment in a fast growing area. Additional density and height is available as a 100% rental development site from the city. Property is only 4min walk to Joyce Skytrain station.