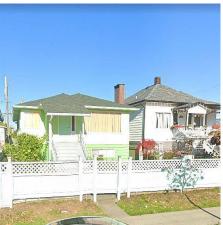

## 5319 Joyce Street, Vancouver

\$6,600,000

Two homes next to each other with lot dimensions of 33x100 and 33x93 with a combined LOT size of 6,369 SF. Joyce OCP allows for 130' height development if the corner property is also included with a density of 3.5FSR. Great buy and hold or combine with the corner for quicker redevelopment in a fast growing area. Additional density and height is available as a 100% rental development site from the city. Property is only 4min walk to Joyce Skytrain station.