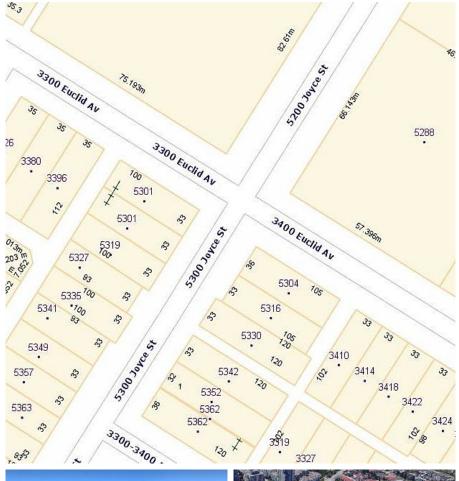

## 5319 Joyce Street, Vancouver

\$6,600,000

Two homes next to each other with lot dimensions of 33x100 and 33x93 with a combined LOT size of 6,369 SF. Joyce OCP allows for 130' height development if the corner property is also included with a density of 3.5FSR. Great buy and hold or combine with the corner for quicker redevelopment in a fast growing area. Additional density and height is available as a 100% rental development site from the city. Property is only 4min walk to Joyce Skytrain station.

## **KEY INFORMATION**

MLS® R2564666

Land Only

Collingwood

o Bedrooms

o Bathrooms

o SF

6,369 SF Lot