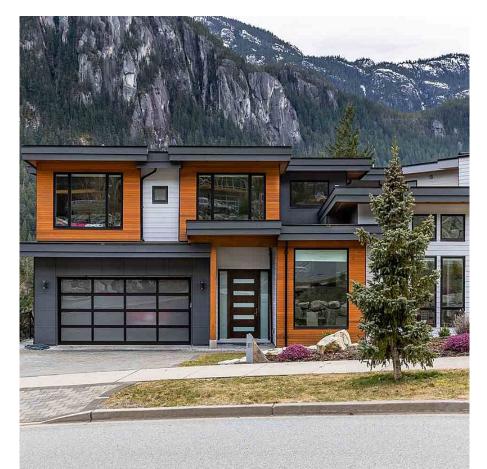

## 38531 Sky Pilot Drive, Squamish

\$2,299,000

Shawn Wentworth PREC\* 604.379.6731 swentworth@rennie.com rennie.com/shawnwentworth

Jeevan Gill 604.617.2159 jgill@rennie.com rennie.com/jeevangill

\* PERSONAL REAL ESTATE CORPORATION. THIS COMMUNICATION IS NOT INTENDED TO CAUSE OR INDUCE A BREACH OF AN EXISTING AGREEMENT(S). E.& O.E

Stunning views from this executive home located in the prestigious neighborhood of Crumpit Woods. On the main level you will find a large mudroom and a modern kitchen with quartz countertops, stainless steel appliances, and a living/dining/family room. No shortage of views or light with all the windows and walk out covered deck. Above the main is 4 large bedrooms including a luxurious master with a private deck, large walk in closet and spa like master bath. Have some fun in your very own theater room equipped with a wet bar - perfect for entertaining. There is an additional powder room and bedroom below for added convenience. If that's not enough there is a 2 bedroom mortgage helper! Beautiful finishing inside and out with large private backyard. So much to see! Call now to view!