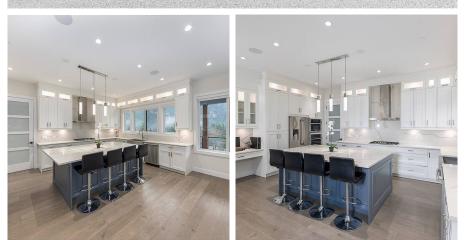

Stunning views from this executive home located in the prestigious neighborhood of Crumpit Woods. On the main level you will find a large mudroom and a modern kitchen with quartz countertops, stainless steel appliances, and a living/dining/family room. No shortage of views or light with all the windows and walk out covered deck. Above the main is 4 large bedrooms including a luxurious master with a private deck, large walk in closet and spa like master bath. Have some fun in your very own theater room equipped with a wet bar - perfect for entertaining. There is an additional powder room and bedroom below for added convenience. If that's not enough there is a 2 bedroom mortgage helper! Beautiful finishing inside and out with large private backyard. So much to see! Call now to view!