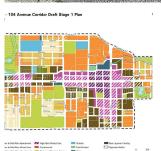

## **10265 145 A Street, Surrey**

\$2,200,000

Attention All Builders!! This home is part of a land assembly with neighbouring properties potentially 20-lots as part of the Guildford Town Centre 104 Ave Master Plan, zoned for townhouses/stacked townhouses with an approx. 1.3 FAR. Unparalleled location right next to Green Timbers Urban Forest offering picnic area, fishing and trails. Short distance walk to local shopping and minutes to Guildford Centre. Contact listing agent for details - https://bit.ly/3eCWo3e.