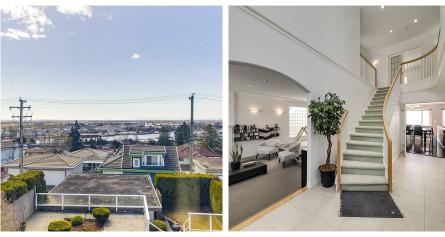

## 2228 Burquitlam Drive, Vancouver

\$1,998,000

Hanson Lu PREC\* 604.787.2578 hlu@rennie.com rennie.com/hansonlu Well kept home by long time owner in the most PRESTIGIOUS FRASERVIEW LOCATION WITH PANORAMIC VIEW OF MOUNTAINS AND WATER! Spectacular solid custom-built European home. Enjoy walking into the grand foyer and catching a glimpse of the Fraser river. Home is equipped with security, speaker and sprinkler systems for your convenience. Comes with many extra features; skylight kitchen, stylish sunken living room, and 4 gas fireplaces with one even in the master bedroom, making it one of the coziest homes in this family oriented neighborhood! Sunny southern exposure back yard with a huge concrete patio overlooking Richmond and Fraser River. Virtual tour link: tinyurl.com/2ehx2y7j