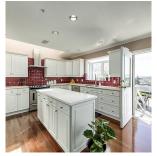

## 2228 Burquitlam Drive, Vancouver

\$1,998,000

Hanson Lu PREC\* 604.787.2578 hlu@rennie.com rennie.com/hansonlu Well kept home by long time owner in the most PRESTIGIOUS FRASERVIEW LOCATION WITH PANORAMIC VIEW OF MOUNTAINS AND WATER! Spectacular solid custom-built European home. Enjoy walking into the grand foyer and catching a glimpse of the Fraser river. Home is equipped with security, speaker and sprinkler systems for your convenience. Comes with many extra features; skylight kitchen, stylish sunken living room, and 4 gas fireplaces with one even in the master bedroom, making it one of the coziest homes in this family oriented neighborhood! Sunny southern exposure back yard with a huge concrete patio overlooking Richmond and Fraser River. Virtual tour link: tinyurl.com/2ehx2y7j