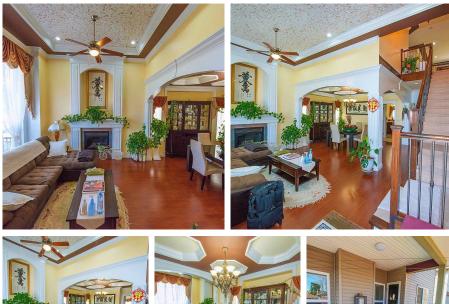

## 10848 130 Street, Surrey

\$2,250,000

A rare 3 level and very close to sky train.Well maintained like brand new. 9 bedrooms and 6 full bathrooms, a reputable builder, high-quality finishing, Spice kitchen, covered terrace, granite countertops, and maple kitchen, The community environment is beautiful. Separate dining area with warm fireplace, vaulted family room and media room. The deluxe master suite has a relaxing Jacuzzi, a spacious walk-in closet and ample space. Covered oversized deck overlooking the fenced yard. Charming residence. Entering this home, you immediately have an open layout, highquality decoration and functional design. There are 2-bedroom rental unit in basement and an easy covert 1-bedroom rental unit upon request. Very suitable for a growing/expanding family.