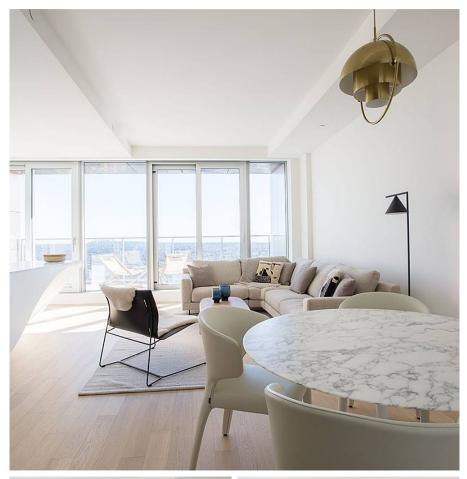

## Ph08 1480 Howe Street, Vancouver

\$6,800,000

Situated on the highest floors of Vancouver House, floor to ceiling windows boast unobstructed views of False Creek and Mount Baker. The open concept living area and Boffi chef's kitchen offer access to the outdoor terrace and are perfect for entertaining. The master bedroom features a deluxe clad marble fivepeice ensuite and spacious dressing room. The expansive roof terrace is the focal point of this home with a private hot tub that will make you feel far away from the city.

## FEATURES

Year Built: 2020 Views: FALSE CREEK / MOUNT BAKER Listed By: Westbank Pacific Realty Corp.