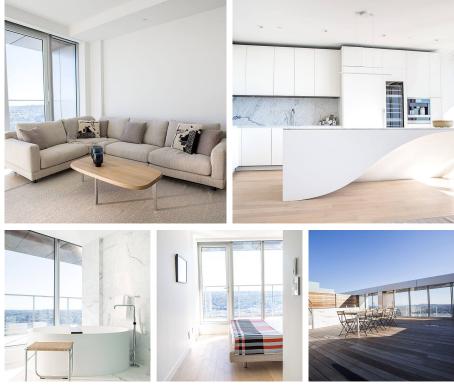

## Ph08 1480 Howe Street, Vancouver

\$6,800,000

Situated on the highest floors of Vancouver House, floor to ceiling windows boast unobstructed views of False Creek and Mount Baker. The open concept living area and Boffi chef's kitchen offer access to the outdoor terrace and are perfect for entertaining. The master bedroom features a deluxe clad marble fivepeice ensuite and spacious dressing room. The expansive roof terrace is the focal point of this home with a private hot tub that will make you feel far away from the city.

## FEATURES

Year Built: 2020 Views: FALSE CREEK / MOUNT BAKER Listed By: Westbank Pacific Realty Corp.