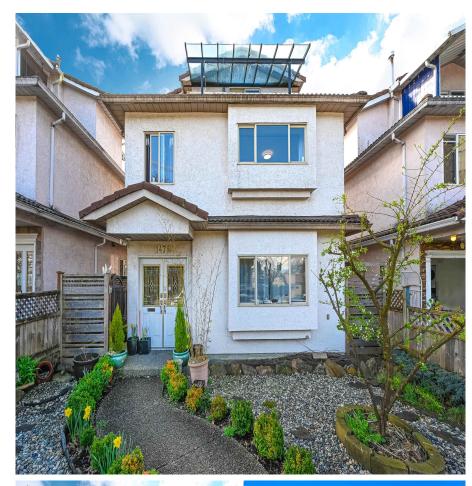

## 1478 E King Edward Avenue, Vancouver

\$2,888,000

Welcome builder and developer! Beautiful solid home backing onto KINGCREST PARK. Land Assembly !near restaurants, shopping, transportation and other amenities. Superbly efficient floor plan with master bedroom, ensuite, walking closet and balcony on private top floor; plus open, spacious living areas and 2 bedrooms on main. Legal, separately metered, 2 bedroom basement suite is bright and above ground. Total 6 bedrooms. Detached double garage and open parking spot allow secure yard for BBQ. Back lane is nicely paved and backs onto quiet pristine area of city park. Combined with neighbor lots, Great Potential!

## **KEY INFORMATION**

MLS® R2563870

Residential Detached

Knight

5 Bedrooms

3 Bathrooms

1,958 SF

3,263 SF Lot

## **FEATURES**

Year Built: 1996

Views: Mountain

Listed By: Sutton Premier Realty