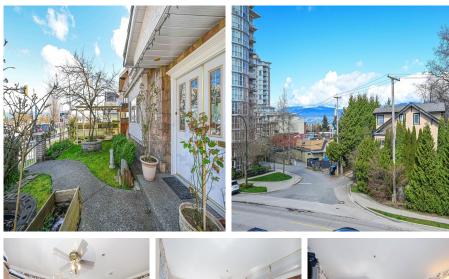

## 1488 E King Edward Avenue, Vancouver

\$2,888,000

Welcome builder and developer! Beautiful solid home backing onto KINGCREST PARK. Land Assembly ! The Master Bedroom is on the TOP LEVEL with ensuite and Jacuzzi, the Main level has 2 more bedrooms, and kitchen with eating area . Lower level is SELF-CONTAINED with 3 more bedrooms and its own entrance. EASY ACCESS to transportation, schools, and shops by King Edward Village. Combined with neighbor lots, Great Potential!

## FEATURES

Year Built: 1995 Views: Mountain Listed By: Sutton Premier Realty