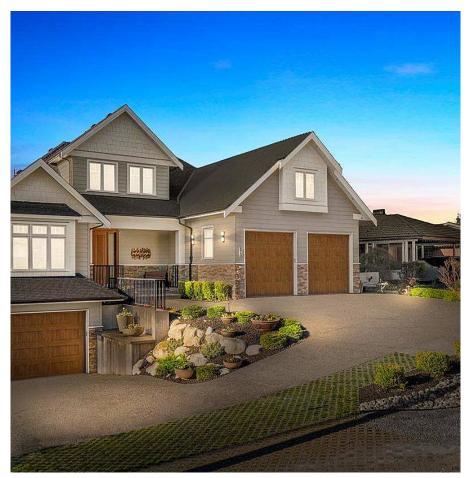

## 870 Thermal Drive, Coquitlam

\$2,950,000

WOW! Homes like these do not come around often. This absolutely stunning, custom, luxury home is situated on 12,700 SQFT of pure paradise, nestled on top of the hill. Sprawling views of the Burrard inlet & mountains. Every detail of this home was extremely well thought out. Enter on the main level to find open concept kitchen/living, master bed, den/office, powder & laundry. Upstairs features 2 additional bedrooms + flex. Downstairs has LEGAL 2 bed suite. 1 of beds in lower level can be pulled into main home if needed. Full feature list avail. To name a few: Hardi board exterior, vinyl tech windows, sound bar insolation, gas hookups, AC in master, spa hot tub, 3 car garage + RV parking, engineered hardwood, radiant heat. Walking distance to Hillcrest middle school & Charles Best Secondary.

## **KEY INFORMATION**

MLS® R2566483

Residential Detached

Chineside

5 Bedrooms

5 Bathrooms

4,389 SF

12,727 SF Lot