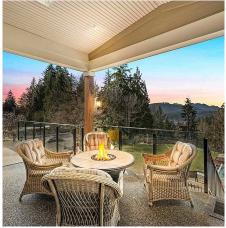

## 870 Thermal Drive, Coquitlam

\$2,950,000

WOW! Homes like these do not come around often. This absolutely stunning, custom, luxury home is situated on 12,700 SQFT of pure paradise, nestled on top of the hill. Sprawling views of the Burrard inlet & mountains. Every detail of this home was extremely well thought out. Enter on the main level to find open concept kitchen/living, master bed, den/office, powder & laundry. Upstairs features 2 additional bedrooms + flex. Downstairs has LEGAL 2 bed suite. 1 of beds in lower level can be pulled into main home if needed. Full feature list avail. To name a few: Hardi board exterior, vinyl tech windows, sound bar insolation, gas hookups, AC in master, spa hot tub, 3 car garage + RV parking, engineered hardwood, radiant heat. Walking distance to Hillcrest middle school & Charles Best Secondary.

## **FEATURES**

Year Built: 2014

Views: Inlet and Mountains!

Listed By: rennie & associates realty ltd.

**Daniel O'Hearn** PREC\* 778.384.2665 dohearn@rennie.com rennie.com/danielohearn