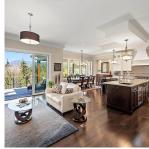

## 870 Thermal Drive, Coquitlam

\$2,950,000

WOW! Homes like these do not come around often. This absolutely stunning, custom, luxury home is situated on 12,700 SQFT of pure paradise, nestled on top of the hill. Sprawling views of the Burrard inlet & mountains. Every detail of this home was extremely well thought out. Enter on the main level to find open concept kitchen/living, master bed, den/office, powder & laundry. Upstairs features 2 additional bedrooms + flex. Downstairs has LEGAL 2 bed suite. 1 of beds in lower level can be pulled into main home if needed. Full feature list avail. To name a few: Hardi board exterior, vinyl tech windows, sound bar insolation, gas hookups, AC in master, spa hot tub, 3 car garage + RV parking, engineered hardwood, radiant heat. Walking distance to Hillcrest middle school & Charles Best Secondary.