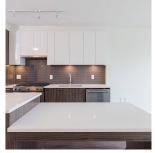

## 408 258 Nelson's Court, New Westminster

\$499,900

Welcome to THE COLUMBIA by WESGROUP in the heart of New Westminster's BREWERY DISTRICT (an established walk-to-everything community located on rapid transit). This near new 1 bedroom is bright, spacious and faces the quiet courtyard. Finishes include quartz counter tops, laminate flooring throughout, Kohler faucets & quality Kitchen Aid appliances-gas convention range. Includes parking and storage. Also included is access to the Brewery District's famed 10,000+ sq.ft. private amenity gym and club.