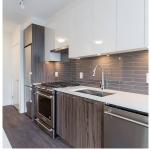

## 408 258 Nelson's Court, New Westminster

\$499,900

Welcome to THE COLUMBIA by WESGROUP in the heart of New Westminster's BREWERY DISTRICT (an established walk-to-everything community located on rapid transit). This near new 1 bedroom is bright, spacious and faces the quiet courtyard. Finishes include quartz counter tops, laminate flooring throughout, Kohler faucets & quality Kitchen Aid appliances-gas convention range. Includes parking and storage. Also included is access to the Brewery District's famed 10,000+ sq.ft. private amenity gym and club.