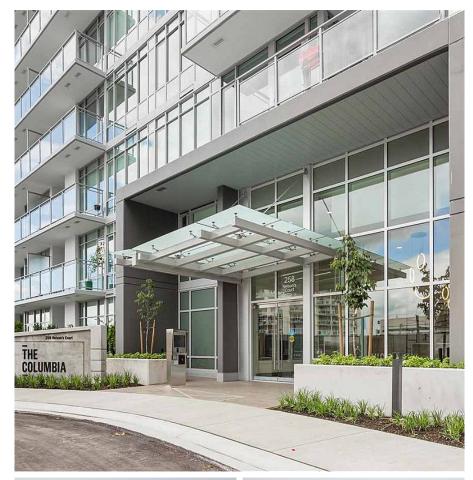

## 408 258 Nelson's Court, New Westminster

\$499,900

Welcome to THE COLUMBIA by WESGROUP in the heart of New Westminster's BREWERY DISTRICT (an established walk-to-everything community located on rapid transit). This near new 1 bedroom is bright, spacious and faces the quiet courtyard. Finishes include quartz counter tops, laminate flooring throughout, Kohler faucets & quality Kitchen Aid appliances-gas convention range. Includes parking and storage. Also included is access to the Brewery District's famed 10,000+ sq.ft. private amenity gym and club.