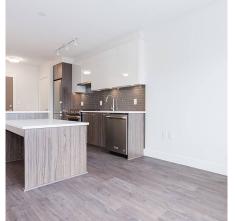

## 408 258 Nelson's Court, New Westminster

\$499,900

Welcome to THE COLUMBIA by WESGROUP in the heart of New Westminster's BREWERY DISTRICT (an established walk-to-everything community located on rapid transit). This near new 1 bedroom is bright, spacious and faces the quiet courtyard. Finishes include quartz counter tops, laminate flooring throughout, Kohler faucets & quality Kitchen Aid appliances-gas convention range. Includes parking and storage. Also included is access to the Brewery District's famed 10,000+ sq.ft. private amenity gym and club.