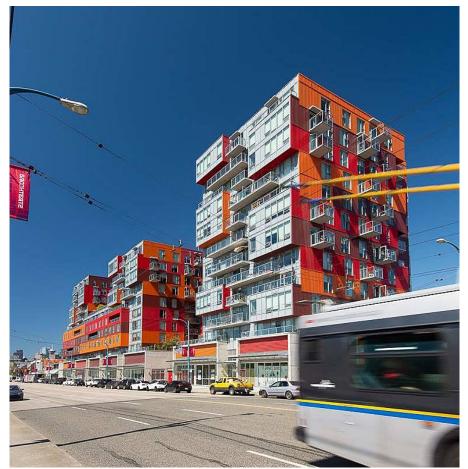

## 755 955 E Hastings Street, Vancouver

\$699,000

Ross Leathley 604.802.5468 rleathley@rennie.com rennie.com/rossleathley

THIS COMMUNICATION IS NOT INTENDED TO CAUSE OR INDUCE A BREACH OF AN EXISTING AGREEMENT(S). E.& O.E

Incredible panoramic views of the North Shore and Burrard Inlet! Quality concrete construction, durable metal siding and only 3 years young. This corner 2 bed, 1 bath and flex includes over-height 9'6 ceilings, 2 balconies (North and West facing), stainless steel appliances, quartz counters and laminate floors throughout. Very central location with the cities best restaurants/breweries around the corner and less than 5 min to downtown. Strathcona Village by Wall includes two rooftop terraces, two Gyms, communal gardens, two BBQs, fire pit, and a kids playground. Pets and rentals allowed, including short term/airbnb. Viewings by appointment.