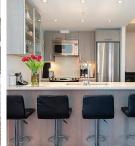

Incredible panoramic views of the North Shore and Burrard Inlet! Quality concrete construction, durable metal siding and only 3 years young. This corner 2 bed, 1 bath and flex includes over-height 9'6 ceilings, 2 balconies (North and West facing), stainless steel appliances, quartz counters and laminate floors throughout. Very central location with the cities best restaurants/breweries around the corner and less than 5 min to downtown. Strathcona Village by Wall includes two rooftop terraces, two Gyms, communal gardens, two BBQs, fire pit, and a kids playground. Pets and rentals allowed, including short term/airbnb. Viewings by appointment.