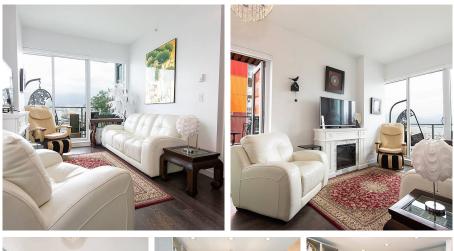

Incredible panoramic views of the North Shore and Burrard Inlet! Quality concrete construction, durable metal siding and only 3 years young. This corner 2 bed, 1 bath and flex includes over-height 9'6 ceilings, 2 balconies (North and West facing), stainless steel appliances, quartz counters and laminate floors throughout. Very central location with the cities best restaurants/breweries around the corner and less than 5 min to downtown. Strathcona Village by Wall includes two rooftop terraces, two Gyms, communal gardens, two BBQs, fire pit, and a kids playground. Pets and rentals allowed, including short term/airbnb. Viewings by appointment.