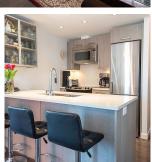

Incredible panoramic views of the North Shore and Burrard Inlet! Quality concrete construction, durable metal siding and only 3 years young. This corner 2 bed, 1 bath and flex includes over-height 9'6 ceilings, 2 balconies (North and West facing), stainless steel appliances, quartz counters and laminate floors throughout. Very central location with the cities best restaurants/breweries around the corner and less than 5 min to downtown. Strathcona Village by Wall includes two rooftop terraces, two Gyms, communal gardens, two BBQs, fire pit, and a kids playground. Pets and rentals allowed, including short term/airbnb. Viewings by appointment.