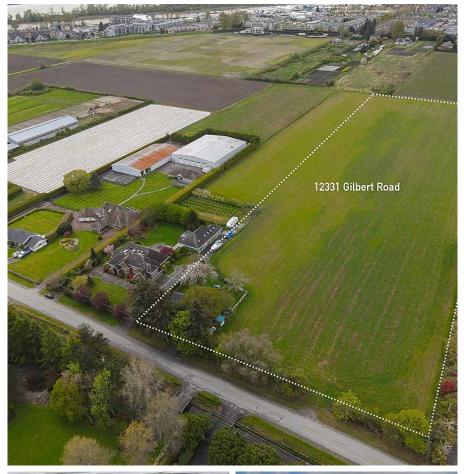

## 12331 Gilbert Road, Richmond

\$6,000,000

Imagine living on a farm in the city! 12331 Gilbert Rd is just 10 min drive: North to all the hustle and bustle around Richmond Centre, West to historic Steveston Village, East to access Hwy 99 to Vancouver/Delta/Surrey. This 10 acre farmland is a rare find with 353 sf frontage, it awaits your plan to build your dream family home, grow crops and enjoy life. \*great month to month tenants, please do not walk on the property without authorization.\* video: https:// youtu.be/8QhTNNRfqMw