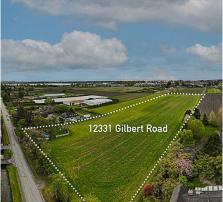

## 12331 Gilbert Road, Richmond

\$6,000,000

Imagine living on a farm in the city! 12331 Gilbert Rd is just 10 min drive: North to all the hustle and bustle around Richmond Centre, West to historic Steveston Village, East to access Hwy 99 to Vancouver/Delta/Surrey. This 10 acre farmland is a rare find with 353 sf frontage, it awaits your plan to build your dream family home, grow crops and enjoy life. \*great month to month tenants, please do not walk on the property without authorization.\* video: https:// youtu.be/8QhTNNRfqMw