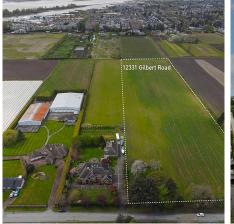

## 12331 Gilbert Road, Richmond

\$6,000,000

Imagine living on a farm in the city! 12331 Gilbert Rd is just 10 min drive: North to all the hustle and bustle around Richmond Centre, West to historic Steveston Village, East to access Hwy 99 to Vancouver/Delta/Surrey. This 10 acre farmland is a rare find with 353 sf frontage, it awaits your plan to build your dream family home, grow crops and enjoy life. \*great month to month tenants, please do not walk on the property without authorization.\* video: https:// youtu.be/8QhTNNRfqMw