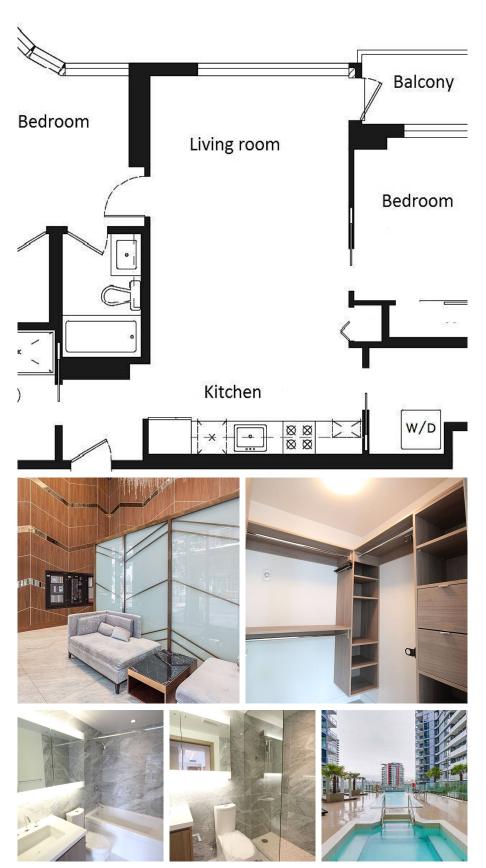

## 651 38 Smithe Street, Vancouver

\$1,079,000

Award winning "One Pacific" recently completed by Concord One Pacific in Yaletown. South exposure unit featuring 2 beds, 2 bath and a den with a direct view of False Creek water and Olympic Village from every room. In-suite features include 90' ceilings, Miele appliances, central air conditioning/heating, marble tiles in washroom, engineered hardwood flooring and high end faucets. Luxury resort style amenities including outdoor pool area, hot tub, party room, roof top garden and 24 hour concierge. Walking distance to Seawall, Coffee shops, Parq Vancouver, Skytrain/transit stations, Rogers Arena, Costco and Yaletown bars and restaurants. Gas, Heat, & Hot Water included in condo fees.

## **KEY INFORMATION**

MLS® R2571655

Residential Attached

Downtown

2 Bedrooms

2 Bathrooms

812 SF

\$523.42 Maintenance Fees

## **FEATURES**

Year Built: 2016

Views: City

Listed By: Sutton Group-West Coast Realty