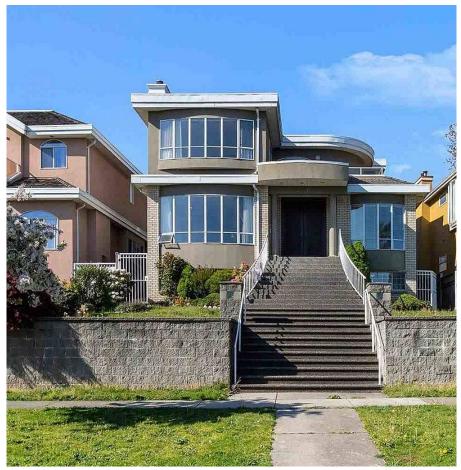

## 2311 Burquitlam Drive, Vancouver

\$1,999,900

Well kept home in the most PRESTIGIOUS FRASERVIEW LOCATION with BREATH TAKING VIEWS OVERLOOKING

RICHMOND! Spectacular solid custom-built home on a huge 6226 sqft lot on the high side of the street. South facing home with very bright & sunny interiors, spacious & open concept floor plan offering a comfortable and elegant living space. Upstairs has 4 bedrooms & 3 bath rooms for your growing family. Enjoy views from southern balcony off master bdrm, and the warm rays of the sun from the beautiful Solarium room off family room. Below floor has a spacious 2 bedroom suite for your mortgage helper. MOVE IN READY: main floor and upstairs freshly painted! Quick possession possible! Walking distance to schools, Fraserview Golf Course, and Bobolink Park. BONUS: rare find triple car garage!

## **KEY INFORMATION**

MLS® R2572597

Residential Detached

Fraserview

6 Bedrooms

5 Bathrooms

3,959 SF

6,226 SF Lot

## **FEATURES**

Year Built: 1993

Views: Richmond, Fraser river

Listed By: rennie & associates realty ltd.

Hanson Lu PREC\* 604.787.2578 hlu@rennie.com rennie.com/hansonlu