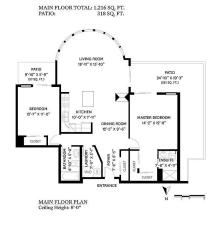

## **KEY INFORMATION**

MLS® R2572796

Residential Attached

Kitsilano

- 2 Bedrooms
- 2 Bathrooms
- 1,216 SF

\$687.01 Maintenance Fees