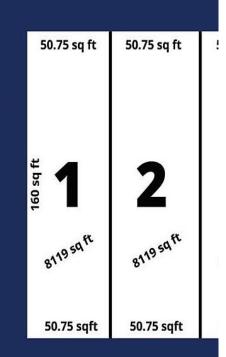

## /10700 River Drive chmond

n Approved for Family Lots h Lot (8,119 Sq ft)

Builder Alert! This is a Great Opportunity to purchase this land assembly of three homes, in an unbeatable location close to all levels of schools, close to transit and shopping and just a quick jaunt over the bridge to Vancouver. The Subdivision application has been made and the City of Richmond has given Preliminary Land Approval (PLA is in Hand) to develop 4 Lots. Each lot is approximately 50 ft x160 ft which gives you total size of 8110 SF Lots (approx.) Each new home on the newly Created lots can be approximately 3683 SF. These properties are very rare as the road has been recently upgraded with New curbs, Sidewalks and Gutters and they do not come up very often. Please note 3 homes in the Land Assembly need to be sold in conjunction of one another, 10660/10680/10700 River Dr.