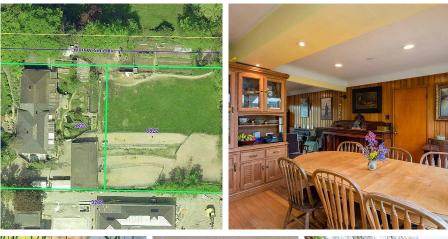

## 6828 Blenheim Street, Vancouver

\$8,888,000

Create your family estate -- build 2 houses plus outbuildings totaling over 12,000 square feet! Beautiful and unique property in exclusive Southlands Village. Two separate freehold titles w/ over 20,000 sf of land each: nearly a whole Acre in Kerrisdale! Overlooking Point Grey Golf Course, 3 blocks to McCleery Golf Course. Short walk to Crofton House & Kerrisdale Schools. Miles of walking/biking/riding trails along the riverfront to Pacific Spirit Park. Zoning allows you to keep horses or have a hobby farm if desired, and pay less property tax. Ten minutes to UBC, less than 20 mins to downtown/YVR. Move-in, rent out, hold, renovate, re-build, or re-sell one of the lots and keep the other. Country lifestyle in the heart of the city. One of a kind property. Viewings by appointment only.

## **KEY INFORMATION**

MLS® R2573767 Residential Detached Southlands 8 Bedrooms 5 Bathrooms 4,403 SF 40,689 SF Lot