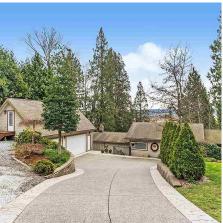

## 14564 Lombard Place, Surrey

\$2,299,000

Beautiful and private Sullivan Estate ridge property. Very large 30,596 sq. ft. lot with valley and partial ocean views. The main house features 4 bedrooms and has perfect layout/room for extended family. Great room style living area with full wall of windows which showcase the park like green space, multiple decks, outdoor pool and hot tub. Master bedroom has floor to ceiling windows, California closets, vaulted ceilings and luxurious ensuite with steam shower. Rec room, media room and multiple den/offices. Oversized triple garage with additional onsite parking for RV's, Boats or 6+ cars. Newly renovated unauthorized walkout suite with full kitchen and laundry hookups PLUS the bonus bachelor suite above garage provide mortgage helpers or extra space for relatives. Fully enclosed and gated