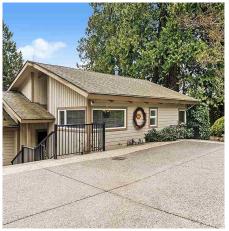

## 14564 Lombard Place, Surrey

\$2,299,000

Beautiful and private Sullivan Estate ridge property. Very large 30,596 sq. ft. lot with valley and partial ocean views. The main house features 4 bedrooms and has perfect layout/room for extended family. Great room style living area with full wall of windows which showcase the park like green space, multiple decks, outdoor pool and hot tub. Master bedroom has floor to ceiling windows, California closets, vaulted ceilings and luxurious ensuite with steam shower. Rec room, media room and multiple den/offices. Oversized triple garage with additional onsite parking for RV's, Boats or 6+ cars. Newly renovated unauthorized walkout suite with full kitchen and laundry hookups PLUS the bonus bachelor suite above garage provide mortgage helpers or extra space for relatives. Fully enclosed and gated