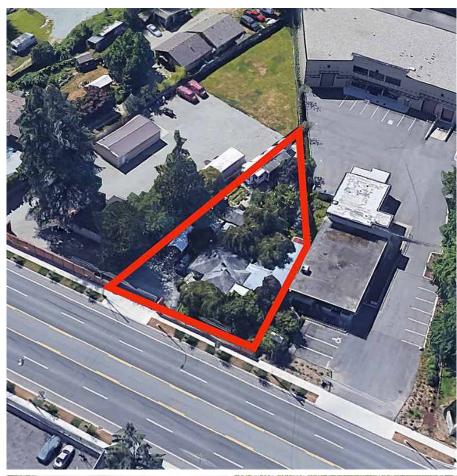

## 22996 Fraser Highway, Langley

\$1,200,000

Great investment opportunity! RU-1 zoning (not in ALR) allows for two single-family dwellings. Confirm with the Township of Langley. This is perfect for a builder, holding or fix it up and live in it yourself! 2 minutes from Murrayville, 5 minutes to Aldergrove, and an easy drive to HWY 1 down 232 street. Bring your creative ideas! Call your agent to view the property and learn more about this unique opportunity!

## **KEY INFORMATION**

MLS® R2557118 Residential Detached Campbell Valley

2 Bedrooms

2 Bathrooms

1,133 SF

12,632 SF Lot