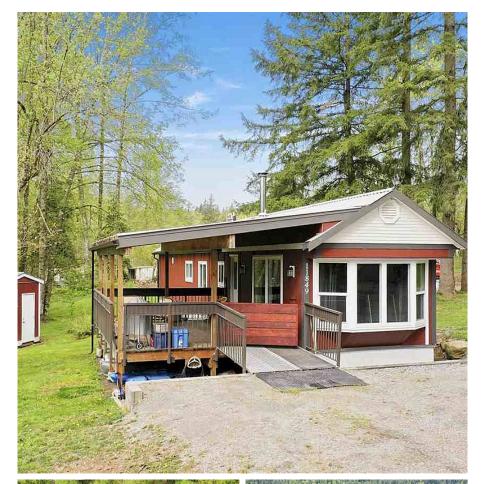

## 11849 Statim Street, Mission

\$1,499,900

3.82 Acres of blissful country living just minutes from the Maple Ridge Border in the private setting of Stave Falls area. 2 bdrm refreshed mobile is beautifully redone in neutral tones. Spacious covered deck. Lots of outside storage and parking. Huge detached workshop with 2 bay doors + comes complete with a bachelor-style space with it's own laundry. Come explore the possibilities.