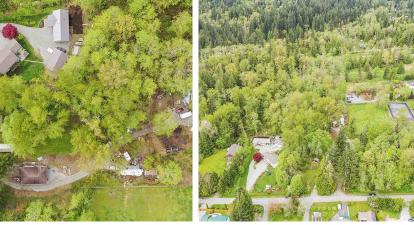

## 11849 Statim Street, Mission

\$1,499,900

3.82 Acres of blissful country living just minutes from the Maple Ridge Border in the private setting of Stave Falls area. 2 bdrm refreshed mobile is beautifully redone in neutral tones. Spacious covered deck. Lots of outside storage and parking. Huge detached workshop with 2 bay doors + comes complete with a bachelor-style space with it's own laundry. Come explore the possibilities.