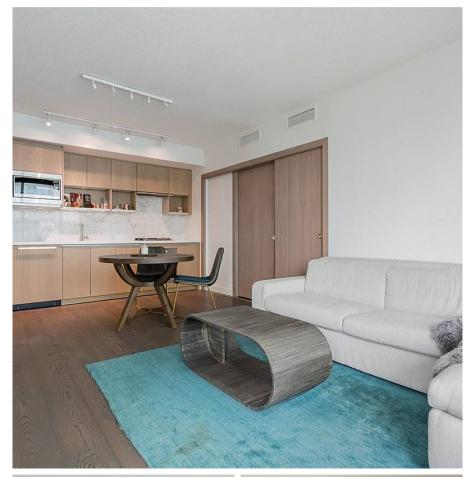

## 1917 68 Smithe Street, Vancouver

\$679,900

Art Seroff PREC\* 778.223.0033 aseroff@rennie.com rennie.com/artseroff A golden opportunity to own a 1 bdrm+Flex subpenthouse at the renowned One Pacific! Absolutely outstanding quality of materials and designs. This beautiful home features hardwood throughout, high-end kitchen with Miele appliances, marble countertops and backsplash, luxurious spa-like bathroom and a very efficient layout. Resort-style amenities: 24/7 concierge, outdoor and indoor swimming pools and hot tubs, party rooms, fire pit, gym, rooftop children's play area, bbq and many more. Unbeatable location, steps away from it all: seawall, parks, Yaletown, restaurants, shopping and recreational facilities. Pets and rentals are allowed. No parking, 1 locker.