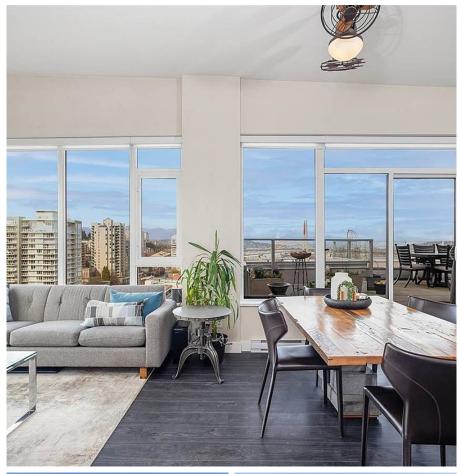

## 2102 668 Columbia Street, New Westminster

\$1,049,000

Heritage + Revitalization meet in the Iconic Trapp building by Robert Fung. This 2 Bedroom & Den PENTHOUSE w/ EXPANSIVE CITY AND WATER VIEWS is as distinguished as they come. Airy 13 Ft ceilings steeped in history & transcending in luxury. MASSIVE almost 700 sq/ft sun deck perfect for morning coffees, evening BBQ's and entertaining! PANORAMIC RIVER VIEWS FROM EVERY WINDOW! Includes: 2 Parking, 1 Locker, tons of in-suite storage, Fitness Facility, Clubhouse & Garden Deck w/ Fire Pit & Lounge seating. Walking distance to Quay, Coffee Shops & Restaurants. Located just 1 block from the SKYTRAIN and Pier Park. MUST SEE VIRTUAL TOUR!