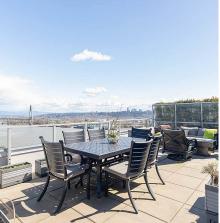

## 2102 668 Columbia Street, New Westminster

\$1,049,000

Heritage + Revitalization meet in the Iconic Trapp building by Robert Fung. This 2 Bedroom & Den PENTHOUSE w/ EXPANSIVE CITY AND WATER VIEWS is as distinguished as they come. Airy 13 Ft ceilings steeped in history & transcending in luxury. MASSIVE almost 700 sq/ft sun deck perfect for morning coffees, evening BBQ's and entertaining! PANORAMIC RIVER VIEWS FROM EVERY WINDOW! Includes: 2 Parking, 1 Locker, tons of in-suite storage, Fitness Facility, Clubhouse & Garden Deck w/ Fire Pit & Lounge seating. Walking distance to Quay, Coffee Shops & Restaurants. Located just 1 block from the SKYTRAIN and Pier Park. MUST SEE VIRTUAL TOUR!