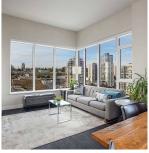

## 2102 668 Columbia Street, New Westminster

\$1,049,000

Heritage + Revitalization meet in the Iconic Trapp building by Robert Fung. This 2 Bedroom & Den PENTHOUSE w/ EXPANSIVE CITY AND WATER VIEWS is as distinguished as they come. Airy 13 Ft ceilings steeped in history & transcending in luxury. MASSIVE almost 700 sq/ft sun deck perfect for morning coffees, evening BBQ's and entertaining! PANORAMIC RIVER VIEWS FROM EVERY WINDOW! Includes: 2 Parking, 1 Locker, tons of in-suite storage, Fitness Facility, Clubhouse & Garden Deck w/ Fire Pit & Lounge seating. Walking distance to Quay, Coffee Shops & Restaurants. Located just 1 block from the SKYTRAIN and Pier Park. MUST SEE VIRTUAL TOUR!

## **FEATURES**

Year Built: 2015

Views: FRASER RIVER, MOUNTAINS, CITY

Listed By: rennie & associates realty ltd.

Shelly Vellani PREC\* 604.710.3681 svellani@rennie.com rennie.com/shellyvellani