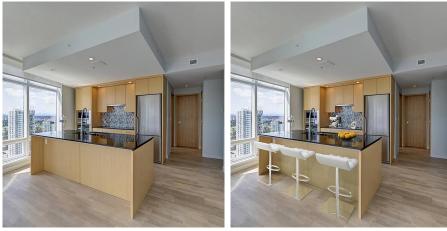

## 2706 13495 Central Avenue, Surrey

\$728,000

Discover Life Extraordinaire! This high floor CORNER unit in 3Civic Plaza offers everything above expectation. Come home to a PANORAMIC virtual view which stretches far and beyond. Each of the window seat captures different vantage point of cityscape, mountain & water. Very spacious 2 bed 2 bath layout that pampers you with thoughtful built-ins & designer features. In this world class building we also come with aircon, 9'ceiling, 2 parking stalls & locker. You will definitely enjoy the open, gourmet kitchen and entertain friends and family in style. Conveniently located in the vibrant city of Surrey Central where shopping, Skytrain, SFU, Kwantlen, Library and City Hall are steps away. This is truly an Incredible package & excellent investment opportunity.