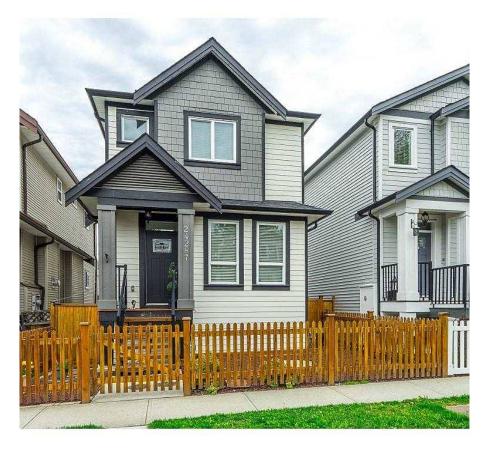

## 24287 101a Avenue, Maple Ridge

\$1,199,880

"Jackson Farm Creek" Deluxe 2 storey + fully finished daylight basement with exterior basement access and detached double garage. Features stainless steel fridge with ice + water dispenser, dishwasher + ceran top range + white washer & dryer. White kitchen, tile backsplash + quartz counter tops. Great room with fireplace, laminate floors, crown molding, 4 bdrms, 4 bathrms, ensuite, tub/shower, quartz countertops + tile floor. Landscaped front & rear. Great, family friendly location. Close to parks, elementary and high schools and Albion Sports Complex. This will not last, make your appointment today!