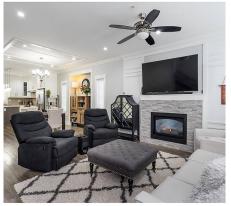

## 24287 101a Avenue, Maple Ridge

\$1,199,880

"Jackson Farm Creek" Deluxe 2 storey + fully finished daylight basement with exterior basement access and detached double garage. Features stainless steel fridge with ice + water dispenser, dishwasher + ceran top range + white washer & dryer. White kitchen, tile backsplash + quartz counter tops. Great room with fireplace, laminate floors, crown molding, 4 bdrms, 4 bathrms, ensuite, tub/shower, quartz countertops + tile floor. Landscaped front & rear. Great, family friendly location. Close to parks, elementary and high schools and Albion Sports Complex. This will not last, make your appointment today!