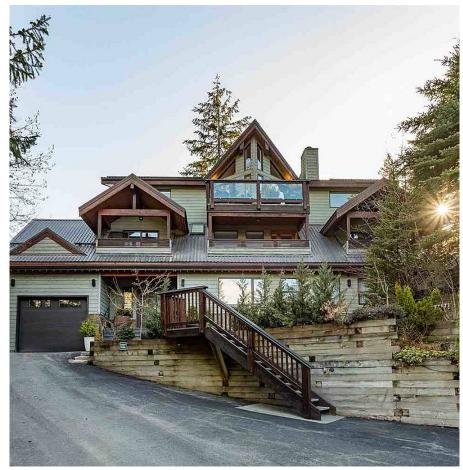

## 3137 Hawthorne Place, Whistler

\$4,999,000

Revel in expansive views from the perched positioning of this conveniently located residence just a short stroll from Whistler Village. All day sun fills the open plan living area designed to maximize endless mountain views, while the expansive sun-drenched outdoor living area with hot tub and large lawn offers exceptional privacy with the sounds of Alder Creek creating the perfect mountain ambience. The functional layout provides ample space to entertain friends and accommodate extended visits with six spacious bedrooms and a flexible floor plan that can be easily configured to allow for a one or two bedroom suite. Located on a quiet cul-de-sac in the popular Brio neighbourhood, enjoy the charm of this residence all within close proximity of everything Whistler has to offer.