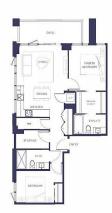

## **KEY INFORMATION**

MLS® R2577571 Residential Attached Fairview 2 Bedrooms 2 Bathrooms 883 SF \$546.00 Maintenance Fees