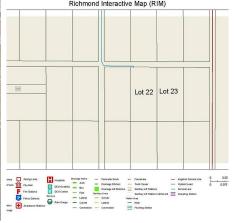

## Lot 23 Westminster Highway, Richmond

\$749,900

Richmond Interactive Map (RIM)

Fantastic opportunity for young Farmers to own 4.5 Acre Farm with Existing Blueberries at an affordable price. This is a Farming/Holding Property as No Home or Accessory Building are allowed to be built at Present. Bring your Ideas and be Creative with Vertical Farming or the Traditional Variety of Crop options. Property located just off Westminster Hwy and east of No. 7 Road, Close to Fraser Port. Easy access to Richmond Center and Knight and Alex Fraser Bridge. Lot #22 also on MLS & Available. R2578180