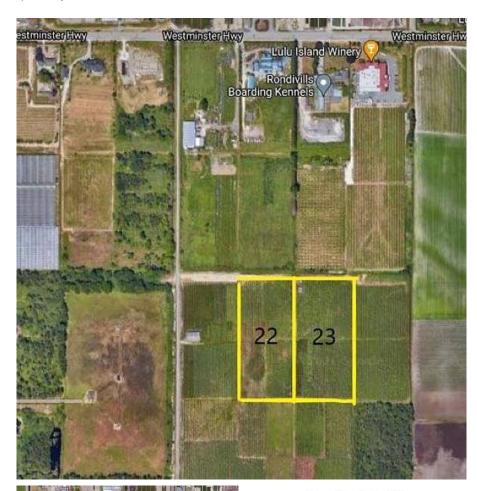

## Lot 23 Westminster Highway, Richmond

\$749,900

Richmond Interactive Map (RIM)

Fantastic opportunity for young Farmers to own 4.5 Acre Farm with Existing Blueberries at an affordable price. This is a Farming/Holding Property as No Home or Accessory Building are allowed to be built at Present. Bring your Ideas and be Creative with Vertical Farming or the Traditional Variety of Crop options. Property located just off Westminster Hwy and east of No. 7 Road, Close to Fraser Port. Easy access to Richmond Center and Knight and Alex Fraser Bridge. Lot #22 also on MLS & Available. R2578180