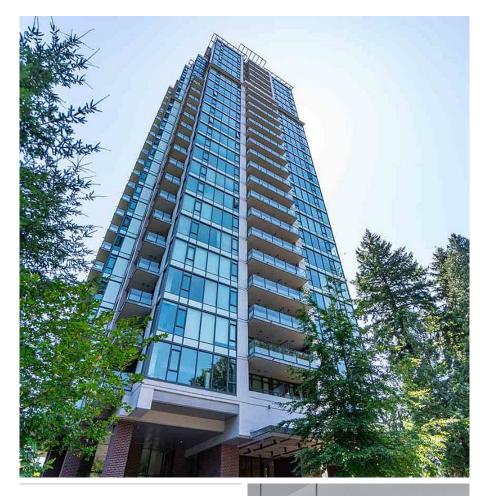

## 1207 7088 18th Avenue, Burnaby

\$735,000

Ceiling Height: 9'-0"

Park 360 by Cressey. Unit Southeast Facing, great un-blocked view of Fraser River and MT baker. 869 sqft, 2 bed 2 bath. 2 side-by-side parking and 1 storage locker. Great un-blocked SE 270 degree View. 9' ceiling height, 3 elvelators. 3 minutes walking distance to Sky-train Station, 30 minutes skytrain to downtown Vancouver. close to Highgate shopping mall. Taylor park elementary Catchment. Unit can only show if received offer subject to view. Seller plans to move out in about 2 months.

## FEATURES

Year Built: 2007 Views: Fraser River, Mt. Baker Listed By: Sutton Group - 1st West Realty