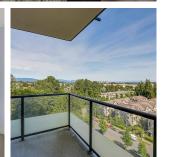

## 1207 7088 18th Avenue, Burnaby

\$735,000

Ceiling Height: 9'-0"

Park 360 by Cressey. Unit Southeast Facing, great un-blocked view of Fraser River and MT baker. 869 sqft, 2 bed 2 bath. 2 side-by-side parking and 1 storage locker. Great un-blocked SE 270 degree View. 9' ceiling height, 3 elvelators. 3 minutes walking distance to Sky-train Station, 30 minutes skytrain to downtown Vancouver. close to Highgate shopping mall. Taylor park elementary Catchment. Unit can only show if received offer subject to view. Seller plans to move out in about 2 months.

## FEATURES

Year Built: 2007 Views: Fraser River, Mt. Baker Listed By: Sutton Group - 1st West Realty