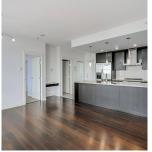

## 1207 7088 18th Avenue, Burnaby

\$735,000

Ceiling Height: 9'-0"

Park 360 by Cressey. Unit Southeast Facing, great un-blocked view of Fraser River and MT baker. 869 sqft, 2 bed 2 bath. 2 side-by-side parking and 1 storage locker. Great un-blocked SE 270 degree View. 9' ceiling height, 3 elvelators. 3 minutes walking distance to Sky-train Station, 30 minutes skytrain to downtown Vancouver. close to Highgate shopping mall. Taylor park elementary Catchment. Unit can only show if received offer subject to view. Seller plans to move out in about 2 months.