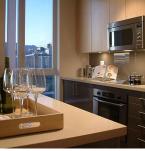

## 1601 1833 Crowe Street, Vancouver

\$1,799,000

Located in the heart of False Creek, this PENTHOUSE SUITE is the finest this building has to offer. The 300 sq. ft amazing TERRACE is the perfect spot to enjoy DRAMATIC CLOSE UP VIEWS of Vancouver's skyline, watch the rowers of False Creek, the North Shore mountains and gaze at the iconic Burrard bridge. Inside a sleek contemporary 3 bedroom or 2bm & OFFICE finished with composite STONE COUNTERTOPS, stainless steel appliances and floor-to-ceiling windows centered around the HUGE PATIO. Adjacent to Olympic Village & an easy walk to the Canada Line. The convenience of city centre living including the shops & services of W Broadway & Cambie Streets & Granville Island. The Foundry is a LEED SILVER building, Pets & Rentals allowed, 2 parking, gym and garden area. Book your appointment now!