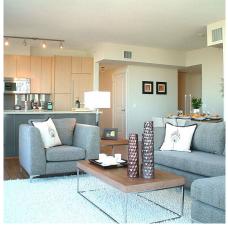

## 1601 1833 Crowe Street, Vancouver

\$1,799,000

Located in the heart of False Creek, this PENTHOUSE SUITE is the finest this building has to offer. The 300 sq. ft amazing TERRACE is the perfect spot to enjoy DRAMATIC CLOSE UP VIEWS of Vancouver's skyline, watch the rowers of False Creek, the North Shore mountains and gaze at the iconic Burrard bridge. Inside a sleek contemporary 3 bedroom or 2bm & OFFICE finished with composite STONE COUNTERTOPS, stainless steel appliances and floor-to-ceiling windows centered around the HUGE PATIO. Adjacent to Olympic Village & an easy walk to the Canada Line. The convenience of city centre living including the shops & services of W Broadway & Cambie Streets & Granville Island. The Foundry is a LEED SILVER building, Pets & Rentals allowed, 2 parking, gym and garden area. Book your appointment now!