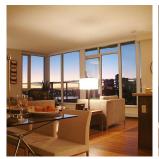

## 1601 1833 Crowe Street, Vancouver

\$1,799,000

Located in the heart of False Creek, this PENTHOUSE SUITE is the finest this building has to offer. The 300 sq. ft amazing TERRACE is the perfect spot to enjoy DRAMATIC CLOSE UP VIEWS of Vancouver's skyline, watch the rowers of False Creek, the North Shore mountains and gaze at the iconic Burrard bridge. Inside a sleek contemporary 3 bedroom or 2bm & OFFICE finished with composite STONE COUNTERTOPS, stainless steel appliances and floor-to-ceiling windows centered around the HUGE PATIO. Adjacent to Olympic Village & an easy walk to the Canada Line. The convenience of city centre living including the shops & services of W Broadway & Cambie Streets & Granville Island. The Foundry is a LEED SILVER building, Pets & Rentals allowed, 2 parking, gym and garden area. Book your appointment now!