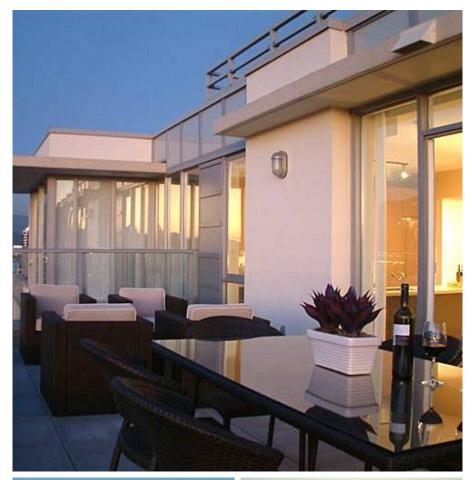

## 1601 1833 Crowe Street, Vancouver

\$1,799,000

Located in the heart of False Creek, this PENTHOUSE SUITE is the finest this building has to offer. The 300 sq. ft amazing TERRACE is the perfect spot to enjoy DRAMATIC CLOSE UP VIEWS of Vancouver's skyline, watch the rowers of False Creek, the North Shore mountains and gaze at the iconic Burrard bridge. Inside a sleek contemporary 3 bedroom or 2bm & OFFICE finished with composite STONE COUNTERTOPS, stainless steel appliances and floor-to-ceiling windows centered around the HUGE PATIO. Adjacent to Olympic Village & an easy walk to the Canada Line. The convenience of city centre living including the shops & services of W Broadway & Cambie Streets & Granville Island. The Foundry is a LEED SILVER building, Pets & Rentals allowed, 2 parking, gym and garden area. Book your appointment now!