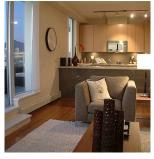

## 1601 1833 Crowe Street, Vancouver

\$1,799,000

Located in the heart of False Creek, this PENTHOUSE SUITE is the finest this building has to offer. The 300 sq. ft amazing TERRACE is the perfect spot to enjoy DRAMATIC CLOSE UP VIEWS of Vancouver's skyline, watch the rowers of False Creek, the North Shore mountains and gaze at the iconic Burrard bridge. Inside a sleek contemporary 3 bedroom or 2bm & OFFICE finished with composite STONE COUNTERTOPS, stainless steel appliances and floor-to-ceiling windows centered around the HUGE PATIO. Adjacent to Olympic Village & an easy walk to the Canada Line. The convenience of city centre living including the shops & services of W Broadway & Cambie Streets & Granville Island. The Foundry is a LEED SILVER building, Pets & Rentals allowed, 2 parking, gym and garden area. Book your appointment now!