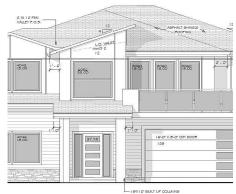

## 23 50778 Ledgestone Place, Chilliwack

\$1,058,000

FRONT ELEVATION

Large basement entry planunder construction in Sunridge subdivision, one of the last remaining lots available. Finishings include cement board siding, maple kitchen with quartz counters, beautiful ensuite bath with free standing tub and glass shower, quartz counters. Large front deck with access from great room and master suite, all landscaped and appliance allowance. Buy now and make this one yours to move into this fall.