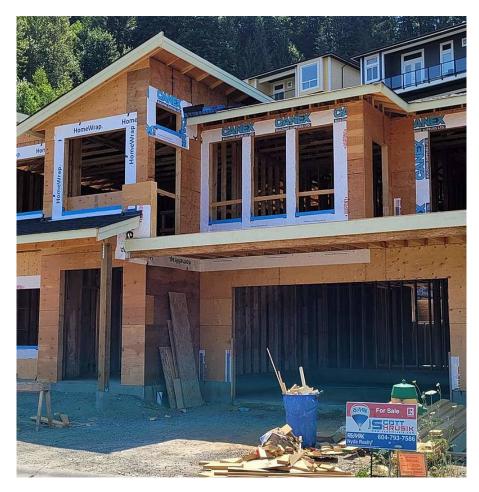

## 23 50778 Ledgestone Place, Chilliwack

\$1,058,000

FRONT ELEVATION

Large basement entry planunder construction in Sunridge subdivision, one of the last remaining lots available. Finishings include cement board siding, maple kitchen with quartz counters, beautiful ensuite bath with free standing tub and glass shower, quartz counters. Large front deck with access from great room and master suite, all landscaped and appliance allowance. Buy now and make this one yours to move into this fall.