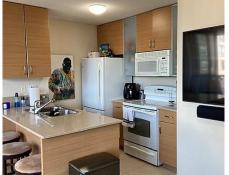

## 2402 977 Mainland Street, Vancouver

\$669,000

NW facing corner unit, ideal 1 bedroom layout with balcony, views of city, mountains and BC Place. The unit offers intoxicating night views of the yaletown streets, downtown living though still at spatial separation from the other towers. Great privacy and your piece of private balcony offering excellent getaway. Rent or move in. The higher floors affords exceptional views and feel. 1 parking & 1 storage locker included. One of the finest Yaletown locations. Stone's throw from boutique shops/restaurants as well as all the theatres, library, grocery shops & Costco.

## **KEY INFORMATION**

MLS® R2579028

Residential Attached

Yaletown

1 Bedroom

1 Bathroom

524 SF

\$388.25 Maintenance Fees