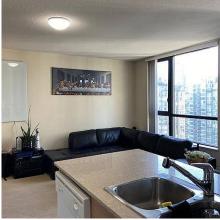

## 2402 977 Mainland Street, Vancouver

\$669,000

NW facing corner unit, ideal 1 bedroom layout with balcony, views of city, mountains and BC Place. The unit offers intoxicating night views of the yaletown streets, downtown living though still at spatial separation from the other towers. Great privacy and your piece of private balcony offering excellent getaway. Rent or move in. The higher floors affords exceptional views and feel. 1 parking & 1 storage locker included. One of the finest Yaletown locations. Stone's throw from boutique shops/restaurants as well as all the theatres, library, grocery shops & Costco.

## **KEY INFORMATION**

MLS® R2579028

Residential Attached

Yaletown

1 Bedroom

1 Bathroom

524 SF

\$388.25 Maintenance Fees