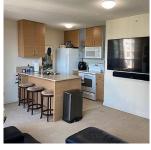

## 2402 977 Mainland Street, Vancouver

\$669,000

NW facing corner unit, ideal 1 bedroom layout with balcony, views of city, mountains and BC Place. The unit offers intoxicating night views of the yaletown streets, downtown living though still at spatial separation from the other towers. Great privacy and your piece of private balcony offering excellent getaway. Rent or move in. The higher floors affords exceptional views and feel. 1 parking & 1 storage locker included. One of the finest Yaletown locations. Stone's throw from boutique shops/restaurants as well as all the theatres, library, grocery shops & Costco.