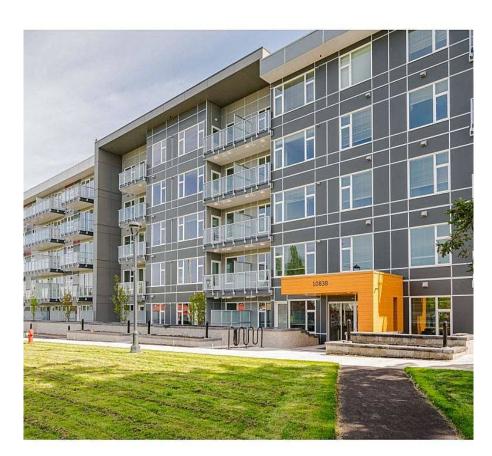

## 415 10838 Whalley Boulevard, Surrey

\$389,900

Maverick – Timeless design and exquisite finishes. A well designed and constructed, brand new 5 storey building, built by the renowned Tien Sher Group. This home features 9 ft ceilings, laminate floors throughout, 2 tone kitchen and latest modern finishings & integrated stainless-steel appliances. The Maverick is located in Whalley – a short walk to the Gateway Skytrain station. Close to shopping malls, Schools, transit and much more. 1 Parking and 1 Storage Locker. Move in ready. Call to book your private showing!