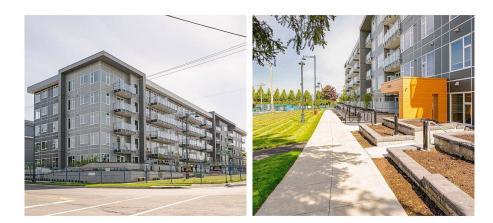

## 415 10838 Whalley Boulevard, Surrey

\$389,900

Maverick – Timeless design and exquisite finishes. A well designed and constructed, brand new 5 storey building, built by the renowned Tien Sher Group. This home features 9 ft ceilings, laminate floors throughout, 2 tone kitchen and latest modern finishings & integrated stainless-steel appliances. The Maverick is located in Whalley – a short walk to the Gateway Skytrain station. Close to shopping malls, Schools, transit and much more. 1 Parking and 1 Storage Locker. Move in ready. Call to book your private showing!