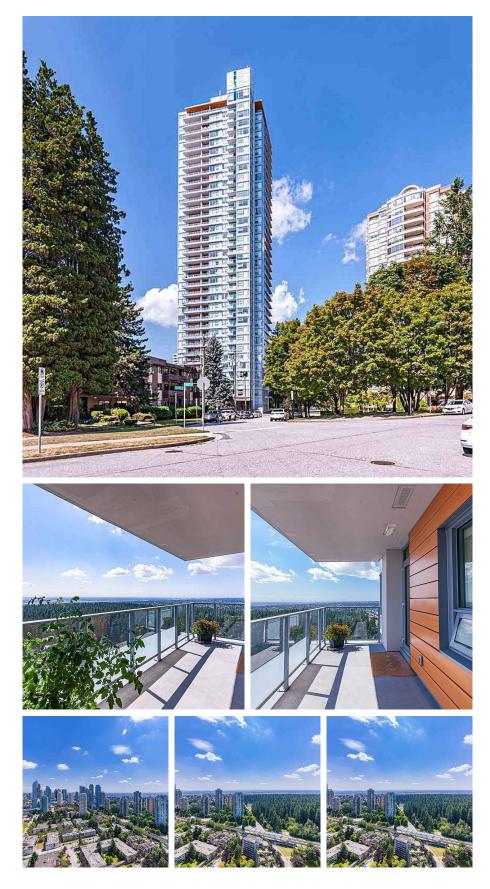

## **3906 5883 Barker Avenue, Burnaby**

\$1,180,000

Location, Location! Welcome to ALDYNNE on the Park by POLYGON. This building is across from CENTRAL PARK, and located in the fast growing Metrotown area. This high-rise unit has 975 sqft, 2 bedrooms, 2 full baths with large balcony and air conditioning. kitchen has quartz countertops and gas cooktop. A large South East & north facing balcony extends your living space and comes with 270 degree view including: Fraser river, greens, Downtown, Central Park and city! This Southwest-facing unit has large windows with lots of nature lights, the extra high ceiling makes the living space even bigger. Very central located: Steps to Patterson Skytrain Station, Metrotown Shopping Centre, Central Park, All Banks, Crystal mall, Restaurants and library. Call today to book private viewing.

## FEATURES

Year Built: 2017 Views: CENTRAL PARK, MOUNTAINS Listed By: Pacific Evergreen Realty Ltd.