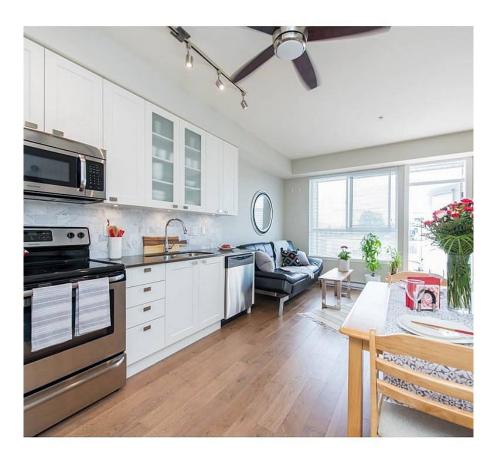

## WOW! PENTHOUSE AT HUDSONS LOFT.

Amazing views from both floors of this impressive 2 level unit. The 5th floor level features your kitchen, living room, den & powder room with a comfortable deck with Mt Baker view to South East. Above you'll find your Master Bedroom, 2nd bedroom & 4 pc bath w ensuite door to master. Both levels have entrance doors & can be reached by elevator for easy access & moving requirements. 2 parking stalls & 1 storage locker round out the desirable home with extensive local amenities just steps outside your door, Several Restaurants, a pharmacy, medical professionals, groceries near by & quick access to public transit, schools, walking trails, Abbotsford Hospital, City Hall & commuter routes, all in the heart of Abbotsford. Have your realtor book and appointment!